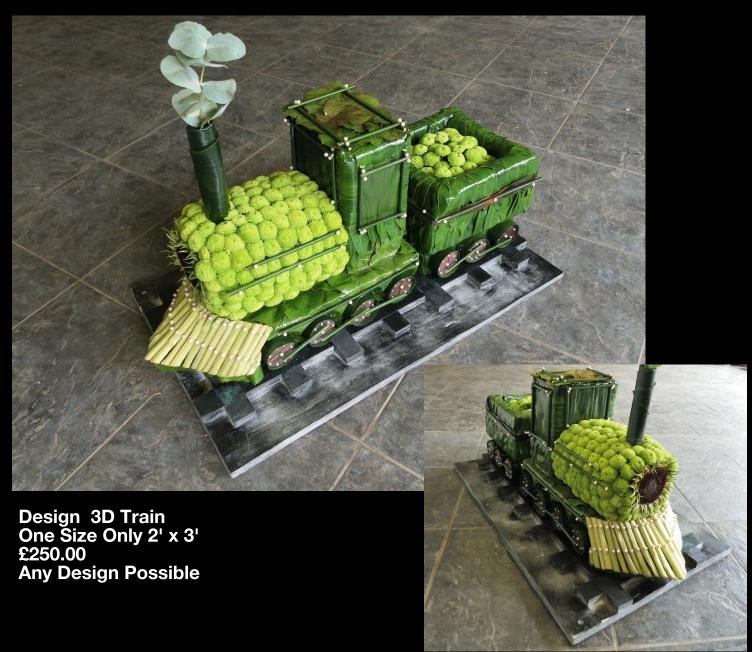

# Letters





Personal Tribute Available In Any Name or Colour £40.00 a Letter

### **Personal Name Tribute**





Personal Tribute Available In Any Name and Colour £75.00 a Letter

### **Personal Name Tribute**







# Designer Boards

## **Teddy**



Teddy One Size Only Available in Different Colours £120.00

#### **John Deere Tractor**



Designer Board Tractor One Size Only 2' x 3' £250.00 Any Design Possible

#### **3D Life Size Swan**



3D Design Swan One Size Only £450.00 Any Design Possible







Design Board Fish One Size Only 2' x 3' £180.00 Any Design Possible

## **Scottish Westie Heart**



Available in Three Sizes 14" £105.00 16" £125.00 18" £155.00

## **Personal Bottles**



Bottels One Size Only Available in Different Bottles Designs £150.00

## **Design 3D Train**