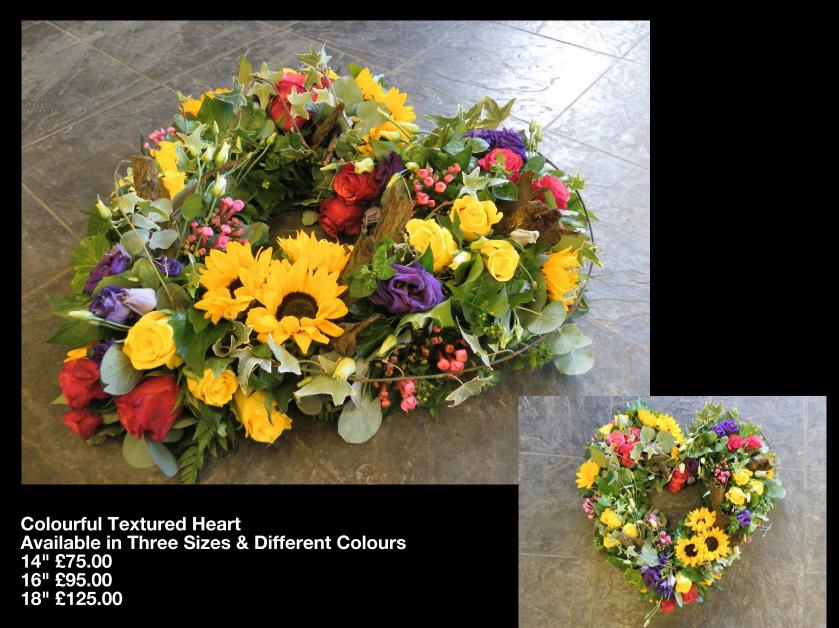

## **Colourful Textured Heart**

Modern Double Heart Available in One Size Only & Different Colours £250.00