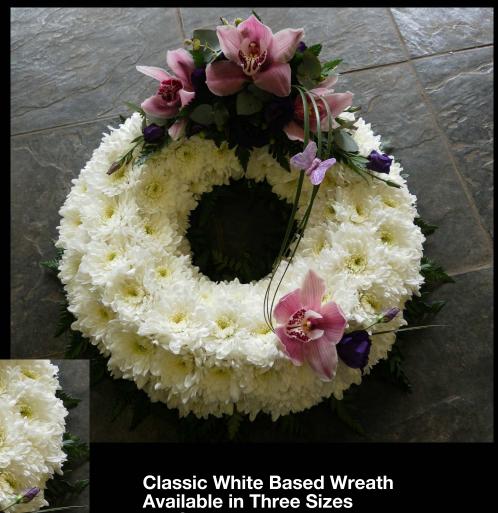

## **White Based Wreath**

Available in Three Sizes 14" £65.00 16" £85.00 18" £105.00

Modern Cluster Wreath
Available in Three Sizes & Different Colours
14" £55.00
16" £75.00
18" £95.00

Classic White Based Wreath Available in Three Sizes & Different Colours 14" £65.00 16" £75.00 18" £95.00

Classic White Based Wreath Available in Three Sizes 14" £65.00 16" £75.00 18" £95.00