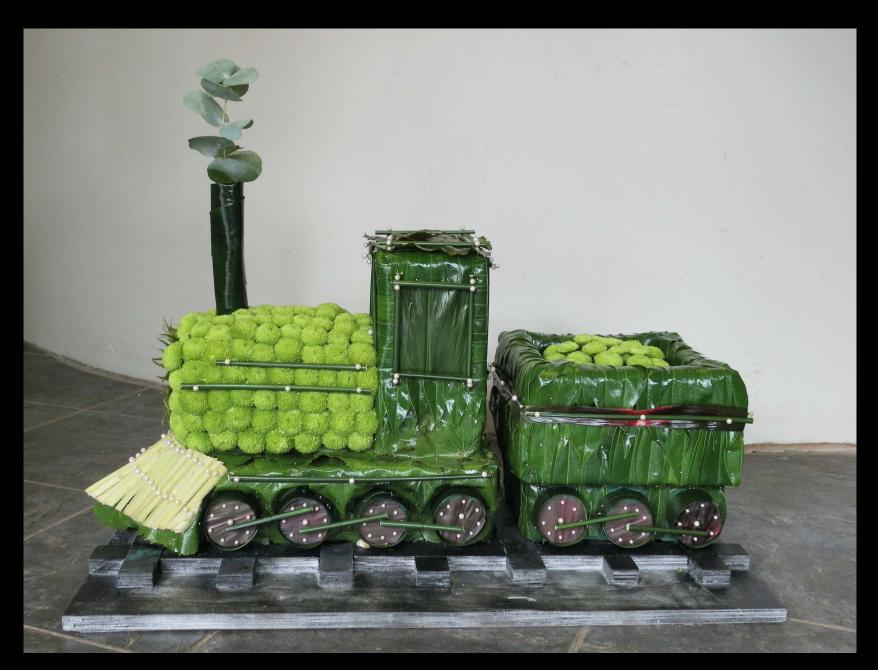

# Letters





Personal Tribute Available In Any Name or Colour £40.00 a Letter

### **Personal Name Tribute**





Personal Tribute Available In Any Name and Colour £75.00 a Letter

### **Personal Name Tribute**







# Designer Boards

## **Teddy**



Teddy One Size Only Available in Different Colours £120.00

#### **John Deere Tractor**



Designer Board Tractor One Size Only 2' x 3' £250.00 Any Design Possible

#### **3D Life Size Swan**



3D Design Swan One Size Only £450.00 Any Design Possible







Design Board Fish One Size Only 2' x 3' £180.00 Any Design Possible

## **Scottish Westie Heart**



Available in Three Sizes 14" £105.00 16" £125.00 18" £155.00

## **Personal Bottles**



Bottels One Size Only Available in Different Bottles Designs £150.00

## **Design 3D Train**