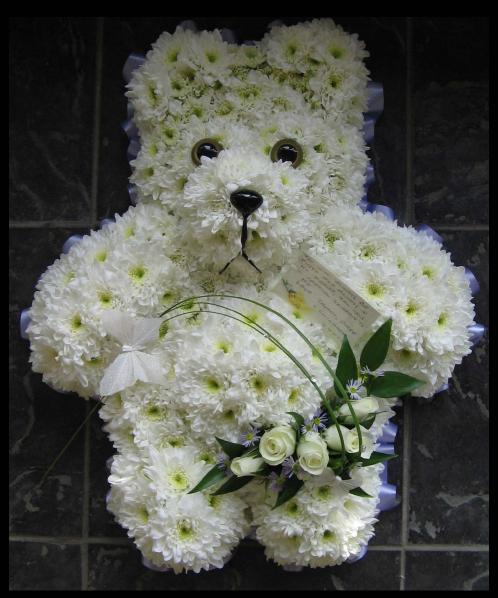

# Posies

Teddy Posy Pad Available in Three Size 14" £65.00 16" £85.00 18" £105.00