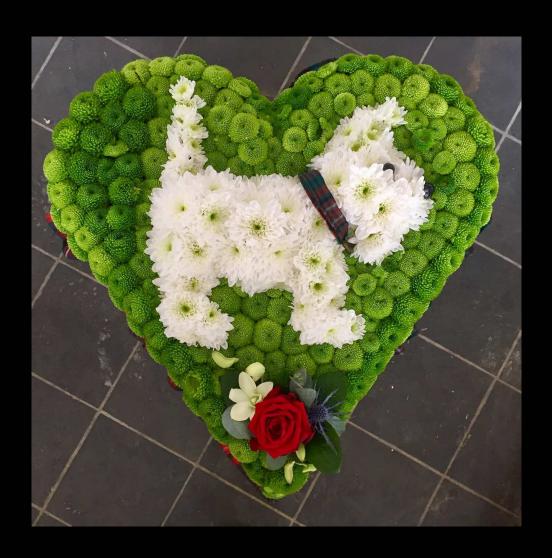

## **Scottish Westie Heart**

Available in Three Sizes 14" £105.00 16" £125.00 18" £155.00