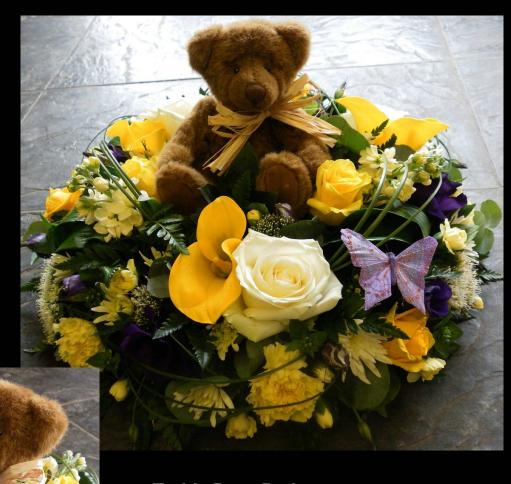

# Posies

Teddy Posy Pad Available in Three Size 14" £65.00 16" £85.00 18" £105.00