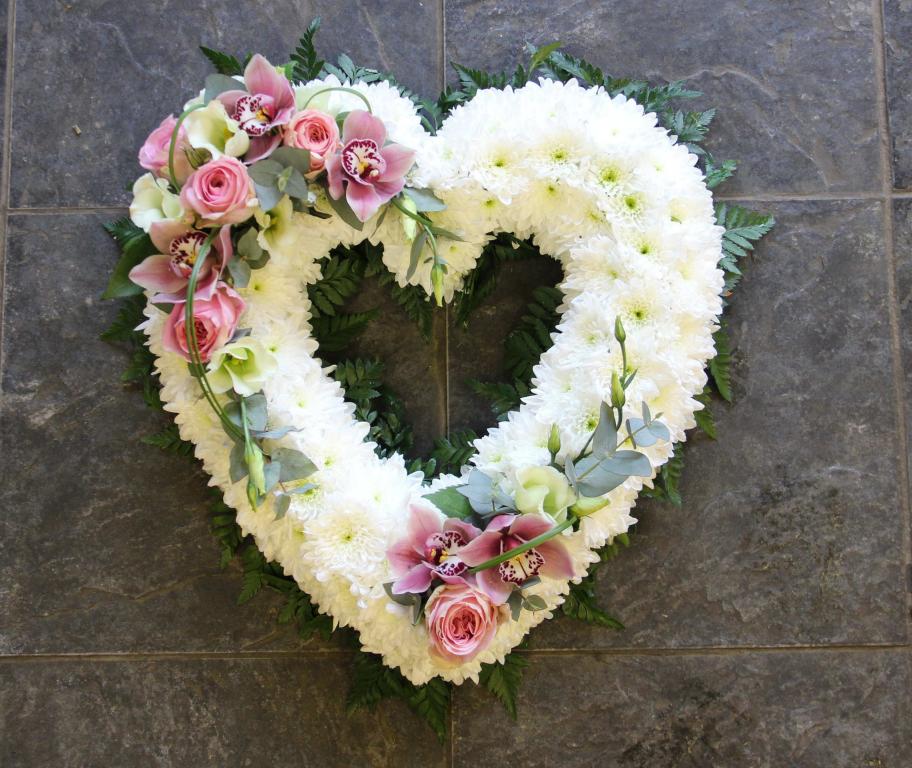

izes and Different Colours 14" £40.00 16" £50.00 18" £60.00

## **White Based Wreath**



Available in Three Sizes 14" £65.00 16" £85.00 18" £105.00





Modern Cluster Wreath
Available in Three Sizes & Different Colours
14" £55.00
16" £75.00
18" £95.00





Classic White Based Wreath Available in Three Sizes & Different Colours 14" £65.00 16" £75.00 18" £95.00



Classic White Based Wreath Available in Three Sizes 14" £65.00 16" £75.00 18" £95.00





# Hearts

#### **Classic White Ribbon Heart Made Personal**



## **Colourful Textured Heart**







Modern Double Heart Available in One Size Only & Different Colours £250.00

## **Luxury Pink Rose Heart**



Luxury Rose Heart Available in Three Sizes & Different Colours 12" £125.00 14" £205.00 16" £255.00

## **Luxury Red Rose Heart**





# **Pretty White Open Heart**



# For A Loving Gardener



Available in Three Sizes and Different Colours 14" £95.00 16" £125.00 18" £155.00

# **Woodland Heart**



Available in Three Sizes 14" £60.00 16" £85.00 18" £95.00





## **Spring Double Heart**



**Available in Different Colours Only One Size £175.00** 





Modern Cluster Heart Available in Three Sizes & Different Colours 14" £85.00 16" £95.00 18" £105.00

### **Personal Hedgerow Textured Heart**





# Crosses



### **Contemporary White Cross**



Available in Five Sizes and Different Colours 2' £105.00 3' £135.00 4' £180.00 5' £225.00 6' £270.00

#### **Classic Red Rose Cross**



Available in Five Sizes and Different Colour Roses 2' £120.00 3' £180.00 4' £240.00 5' £300.00 6' £360.00

#### **Classic white Cross**



Ava