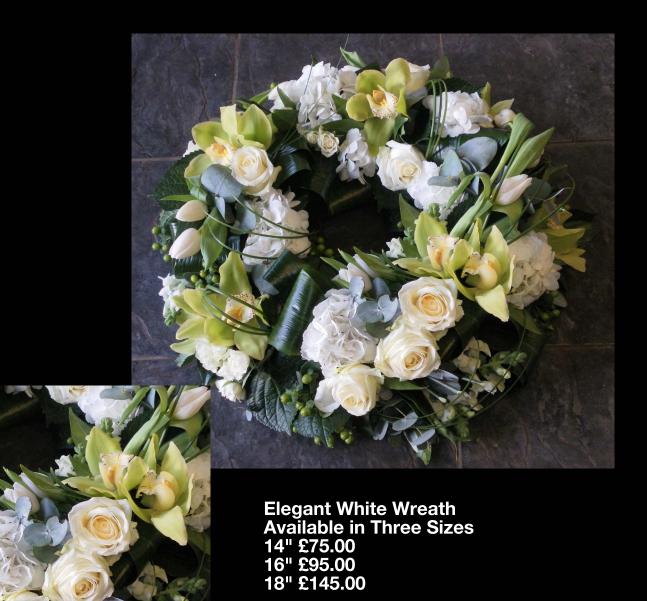

## **White Based Wreath**

Available in Three Sizes 14" £65.00 16" £85.00 18" £105.00

Modern Cluster Wreath
Available in Three Sizes & Different Colours
14" £55.00
16" £75.00
18" £95.00

Classic White Based Wreath Available in Three Sizes & Different Colours 14" £65.00 16" £75.00 18" £95.00

Classic White Based Wreath Available in Three Sizes 14" £65.00 16" £75.00 18" £95.00