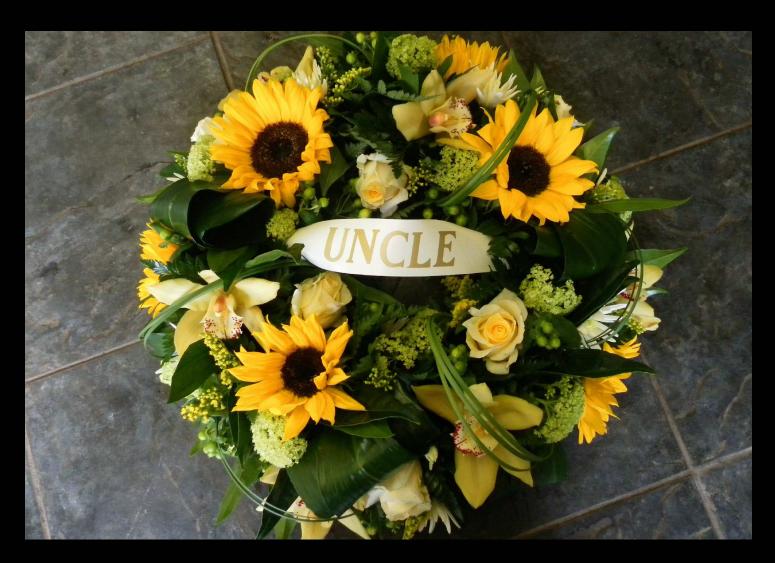

# Wreaths

Hot Pink Wreath Available in Three Sizes & Different Colours 14" £60.00 16" £80.00 18" £100.00

Spring Wreath Available in Three sizes 14" £65.00 16" £85.00 18" £120.00

Regal White Wreath Available in Three Sizes 14" £75.00 16" £95.00 18" £145.00