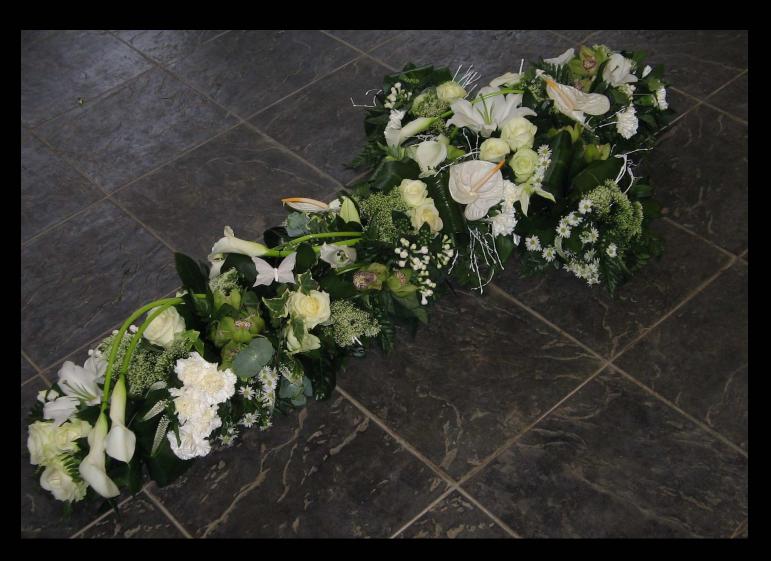

# **Summer Country Coffin Spray**

Summer Coffin Spray a Pretty Spray Available in 3 to 7 Feet £60.00 a Foot