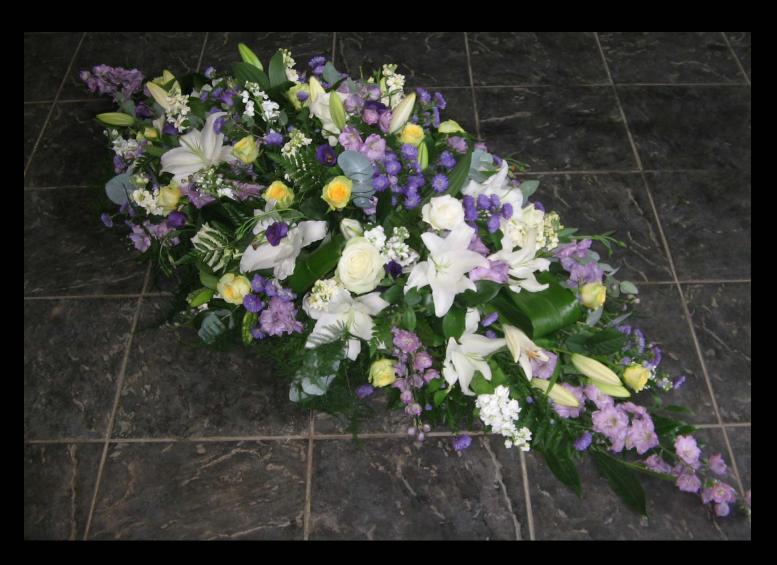

#### **Elegant White Country Coffin Spray**

Available in 3 to 7 Feet £45.00 a Foot