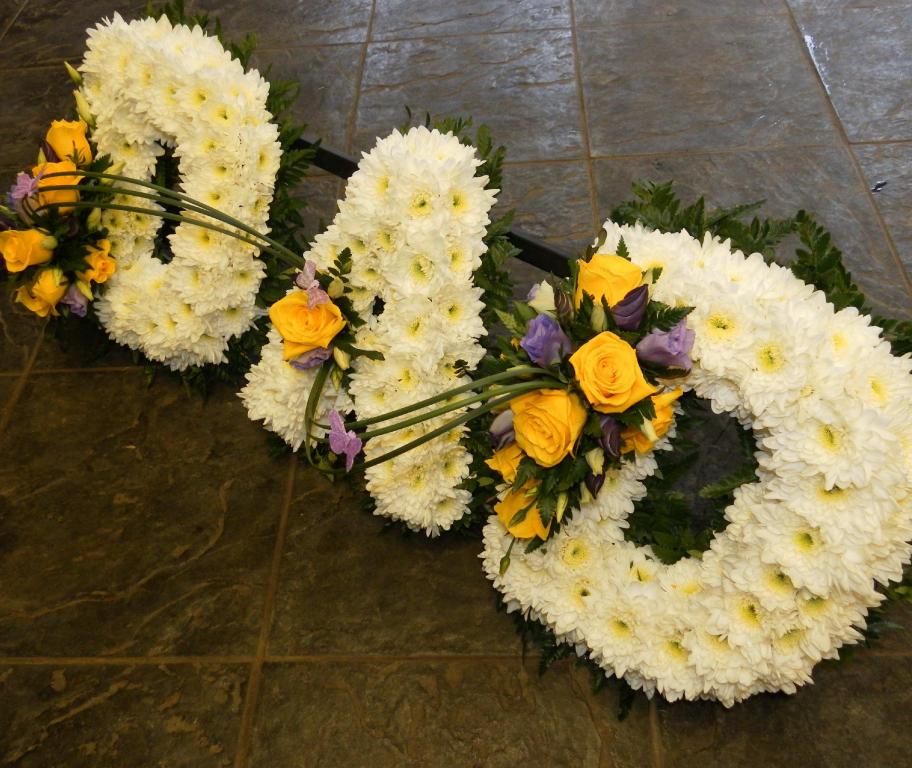

# Letters

Personal Tribute Available In Any Name or Colour £40.00 a Letter

### **Personal Name Tribute**

Personal Tribute Available In Any Name and Colour £75.00 a Letter