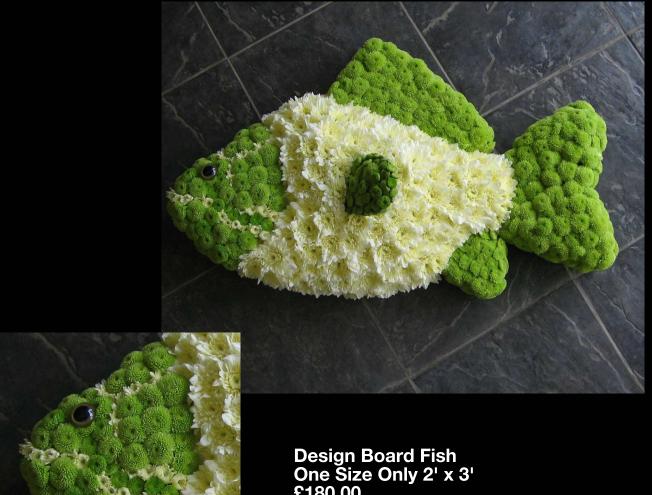

#### **3D Life Size Swan**

3D Design Swan One Size Only £450.00 Any Design Possible

Design Board Fish One Size Only 2' x 3' £180.00 Any Design Possible