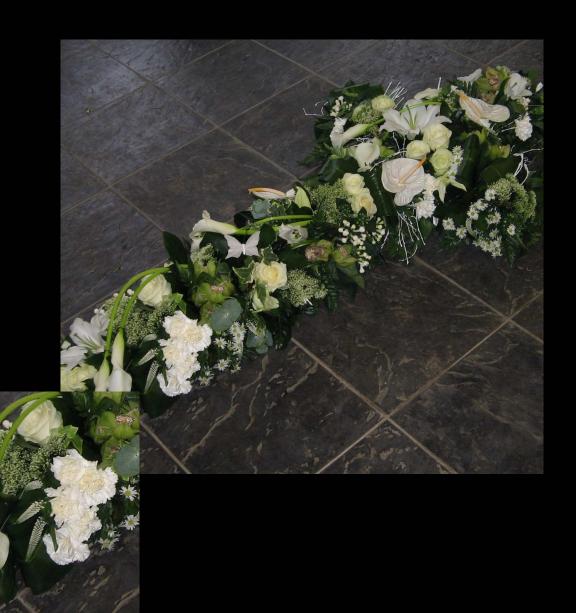

hite Ribbon Heart Made Personal**



## **Colourful Textured Heart**







Modern Double Heart Available in One Size Only & Different Colours £250.00

## **Luxury Pink Rose Heart**



Luxury Rose Heart Available in Three Sizes & Different Colours 12" £125.00 14" £205.00 16" £255.00

## **Luxury Red Rose Heart**





# **Pretty White Open Heart**



# For A Loving Gardener



Available in Three Sizes and Different Colours 14" £95.00 16" £125.00 18" £155.00

# **Woodland Heart**



Available in Three Sizes 14" £60.00 16" £85.00 18" £95.00





## **Spring Double Heart**



**Available in Different Colours Only One Size £175.00** 





Modern Cluster Heart Available in Three Sizes & Different Colours 14" £85.00 16" £95.00 18" £105.00

### **Personal Hedgerow Textured Heart**





# Crosses



### **Contemporary White Cross**



Available in Five Sizes and Different Colours 2' £105.00 3' £135.00 4' £180.00 5' £225.00 6' £270.00

#### **Classic Red Rose Cross**



Available in Five Sizes and Different Colour Roses 2' £120.00 3' £180.00 4' £240.00 5' £300.00 6' £360.00

#### **Classic white Cross**



Available in Four Sizes and Different Colour Roses 2' £70.00 3' £105.00 4' £140.00 5' £175.00 6' £210.00



# Posies



Teddy Posy Pad Available in Three Size 14" £65.00 16" £85.00 18" £105.00

## **Snow Posy**



Available in Three Sizes 10" £30.00 12" £40.00 15" £50.00





## **Spring Posy**



Available in Three Sizes 10" £30.00 12" £40.00 15" £50.00

## **Pretty Posy Pad**



Available in Three Sizes 12" £50.00 14" £80.00 18" £100.00





Pretty Posy Available in Three Sizes 1