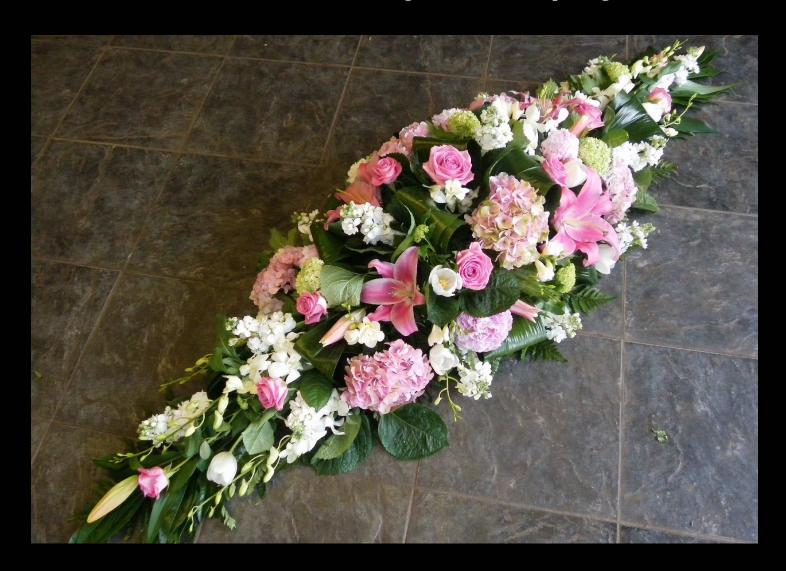

# **Summer Country Coffin Spray**

Summer Coffin Spray a Pretty Spray Available in 3 to 7 Feet £60.00 a Foot