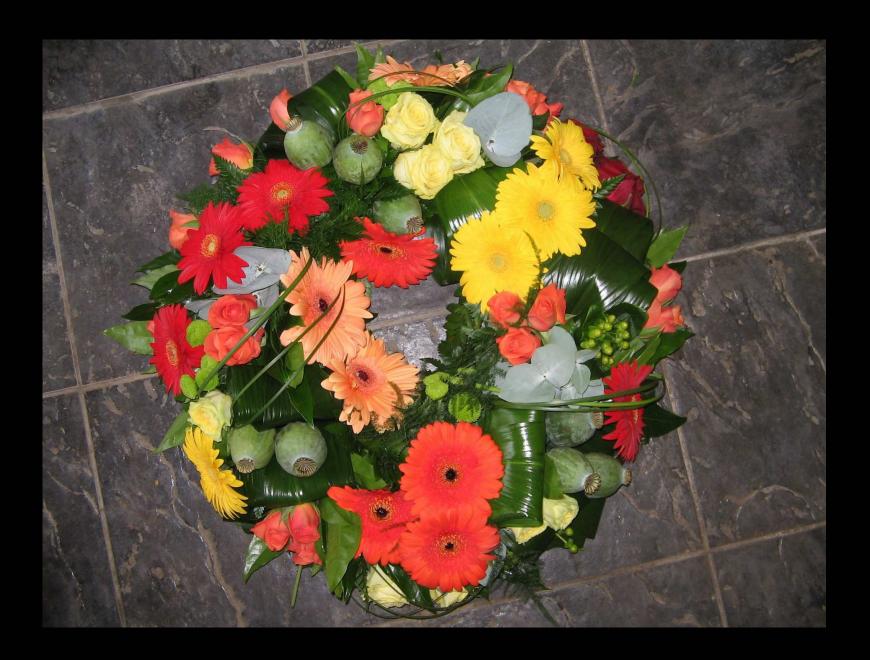

## **White Based Wreath**

Available in Three Sizes 14" £65.00 16" £85.00 18" £105.00

Modern Cluster Wreath
Available in Three Sizes & Different Colours
14" £55.00
16" £75.00
18" £95.00

Classic White Based Wreath Available in Three Sizes & Different Colours 14" £65.00 16" £75.00 18" £95.00