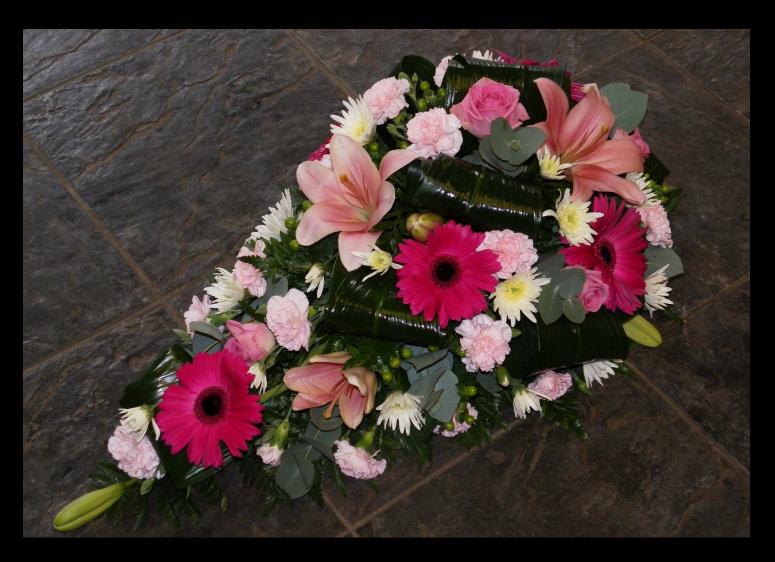

le in 2 to 7 Feet £40.00 a Foot

#### **Country Garden Fragrant Coffin Spray**



Available in 3 to 7 Feet £45 00 a Foot

# **Bespoke Texture Coffin Spray**





Available in 2 to 4 Feet £65.00 a Foot

# **Baby Pink Coffin Spray**



Available in 3 to 7 Feet £40.00 a Foot

#### **Cottage Garden Coffin Spray**



Available in 3 to 7 Feet £45. 00 a Foot







Lily and Rose Spray. Available in 2 to 6 Feet £45.00 a Foot

#### **Red Rose Coffin Spray**



Available in 2 to 7 Feet and Any Colour Roses £55.00 a Foot

# **White Single Ended Spray**



Available in 2 to 7 Feet £35.00 a Foot

#### **Elegant White Country Coffin Spray**



Available in 3 to 7 Feet £45.00 a Foot

# **Ended Spray**



Available in Three Size Small £50.00 Medium £70.00 Large £90.00

#### **Pretty Single Ended Spray**



Available in Three Size Small £50.00 Medium £70.00 Large £90.00

#### **Modern Sunflower Single Ended Spray**



Available in 2 to 5 Feet £40.00 a Foot

#### **Woodland Textured Coffin Spray**



# **Summer Country Coffin Spray**





Summer Coffin Spray a Pretty Spray Available in 3 to 7 Feet £60.00 a Foot



# Sheafs







Lily and Rose Sheaf Available in 3 Size and Any Colour Small £50.00 Medium £60.00 Large £70.00

# **Single Rose sheaf**



Available in One Size and Different Colour Rose £12.00

# Single Rose Sheaf



Available in One Size and Different Colour Rose £12.00

#### **Mixed flower sheaf**



Available in Three Sizes and Different Colours Small £30.00 Medium £40.00 Large £50.00



# Wreaths



Hot Pink Wreath Available in Three Sizes & Different Colours 14" £60.00 16" £8