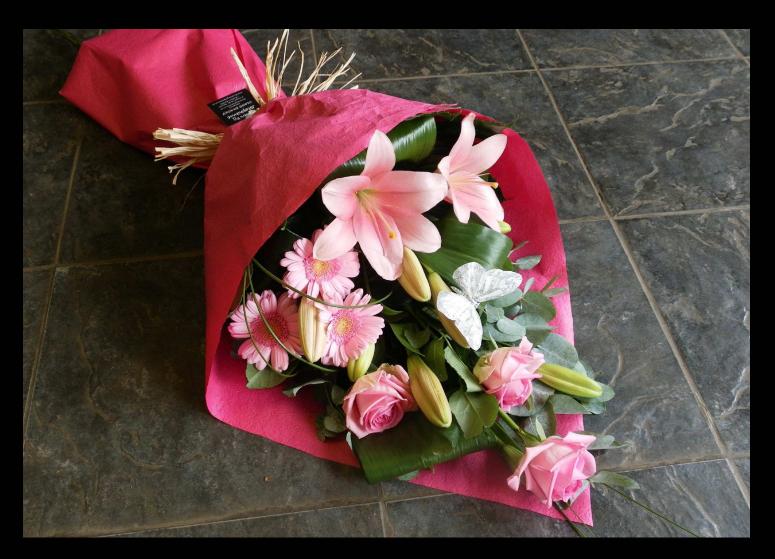

# Sheafs

Lily and Rose Sheaf Available in 3 Size and Any Colour Small £50.00 Medium £60.00 Large £70.00