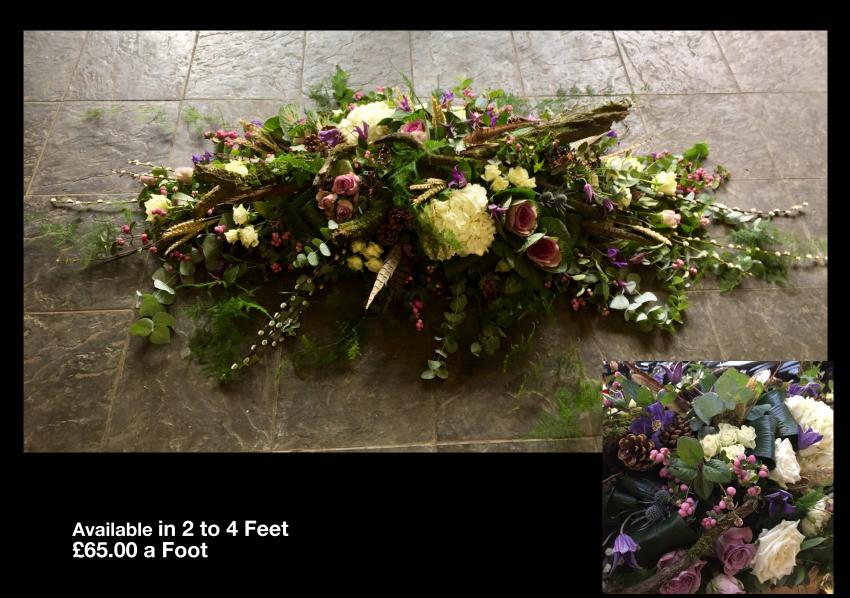

Foot

# **Baby Pink Coffin Spray**



Available in 3 to 7 Feet £40.00 a Foot

#### **Cottage Garden Coffin Spray**



Available in 3 to 7 Feet £45. 00 a Foot







Lily and Rose Spray. Available in 2 to 6 Feet £45.00 a Foot

#### **Red Rose Coffin Spray**



Available in 2 to 7 Feet and Any Colour Roses £55.00 a Foot

# **White Single Ended Spray**



Available in 2 to 7 Feet £35.00 a Foot

#### **Elegant White Country Coffin Spray**



Available in 3 to 7 Feet £45.00 a Foot

# **Ended Spray**



Available in Three Size Small £50.00 Medium £70.00 Large £90.00

#### **Pretty Single Ended Spray**



Available in Three Size Small £50.00 Medium £70.00 Large £90.00

#### **Modern Sunflower Single Ended Spray**



Available in 2 to 5 Feet £40.00 a Foot

#### **Woodland Textured Coffin Spray**



# **Summer Country Coffin Spray**





Summer Coffin Spray a Pretty Spray Available in 3 to 7 Feet £60.00 a Foot



# Sheafs







Lily and Rose Sheaf Available in 3 Size and Any Colour Small £50.00 Medium £60.00 Large £70.00

# **Single Rose sheaf**



Available in One Size and Different Colour Rose £12.00

# Single Rose Sheaf



Available in One Size and Different Colour Rose £12.00

#### **Mixed flower sheaf**



Available in Three Sizes and Different Colours Small £30.00 Medium £40.00 Large £50.00



# Wreaths



Hot Pink Wreath Available in Three Sizes & Different Colours 14" £60.00 16" £80.00 18" £100.00





Spring Wreath Available in Three sizes 14" £65.00 16" £85.00 18" £120.00











Regal White Wreath Available in Three Sizes 14" £75.00 16" £95.00 18" £145.00



Classic W