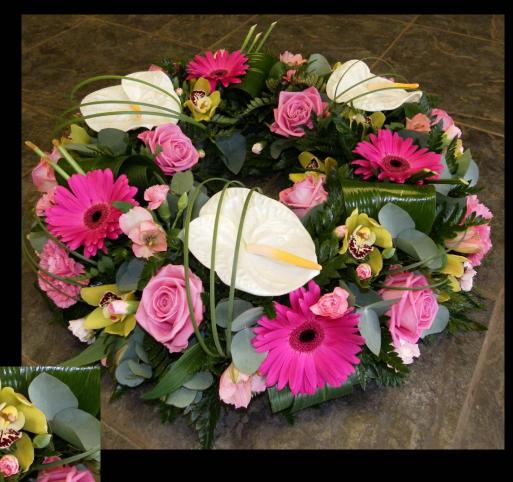

# Wreaths

Hot Pink Wreath Available in Three Sizes & Different Colours 14" £60.00 16" £80.00 18" £100.00

Spring Wreath Available in Three sizes 14" £65.00 16" £85.00 18" £120.00

Regal White Wreath Available in Three Sizes 14" £75.00 16" £95.00 18" £145.00