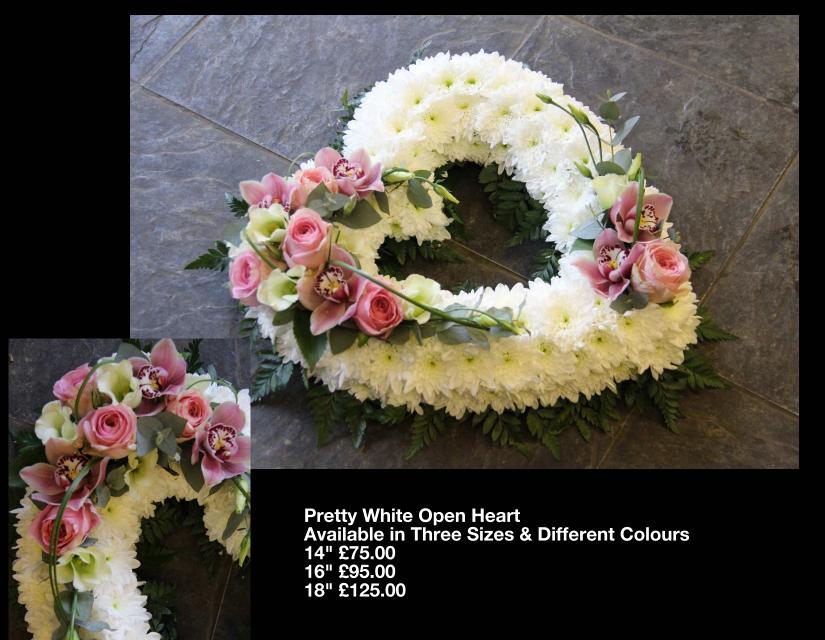

0.00 16" £50.00 18" £60.00

## **White Based Wreath**



Available in Three Sizes 14" £65.00 16" £85.00 18" £105.00





Modern Cluster Wreath
Available in Three Sizes & Different Colours
14" £55.00
16" £75.00
18" £95.00





Classic White Based Wreath Available in Three Sizes & Different Colours 14" £65.00 16" £75.00 18" £95.00



Classic White Based Wreath Available in Three Sizes 14" £65.00 16" £75.00 18" £95.00





# Hearts

#### **Classic White Ribbon Heart Made Personal**



## **Colourful Textured Heart**







Modern Double Heart Available in One Size Only & Different Colours £250.00

## **Luxury Pink Rose Heart**



Luxury Rose Heart Available in Three Sizes & Different Colours 12" £125.00 14" £205.00 16" £255.00

## **Luxury Red Rose Heart**





# **Pretty White Open Heart**



# For A Loving Gardener



Available in Three Sizes and Different Colours 14" £95.00 16" £125.00 18" £155.00

# **Woodland Heart**



Available in Three Sizes 14" £60.00 16" £85.00 18" £95.00





## **Spring Double Heart**



**Available in Different Colours Only One Size £175.00** 





Modern Cluster Heart Available in Three Sizes & Different Colours 14" £85.00 16" £95.00 18" £105.00

### **Personal Hedgerow Textured Heart**





# Crosses



### **Contemporary White Cross**



Available in Five Sizes and Different Colours 2' £105.00 3' £135.00 4' £180.00 5' £225.00 6' £270.00

#### **Classic Red Rose Cross**



Available in Five Sizes and Different Colour Roses 2' £120.00 3' £180.00 4' £240.00 5' £300.00 6' £360.00

#### **Classic white Cross**



Available in Four Sizes and Differen