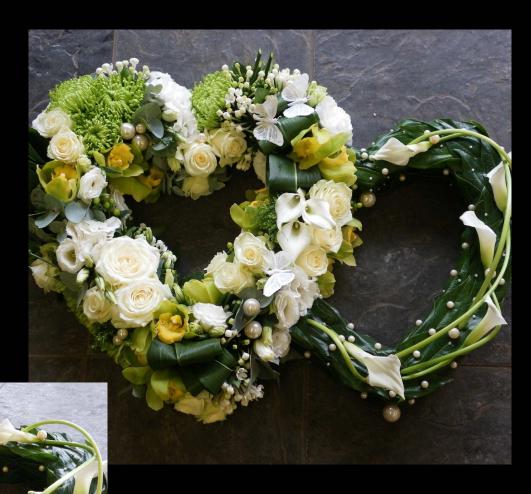

## **Spring Double Heart**

**Available in Different Colours Only One Size £175.00** 

Modern Cluster Heart Available in Three Sizes & Different Colours 14" £85.00 16" £95.00 18" £105.00