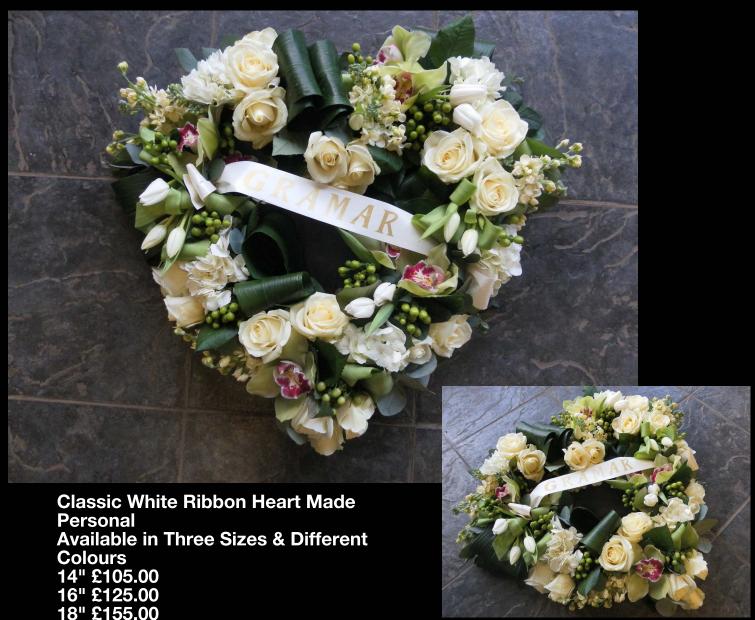

00

## woodland wreath



Woodland Wreath Available in Three Sizes 14" £40.00 16" £50.00 18" £60.00

# **Pretty Spring colours Wreath**



Pretty Spring colours Wreath Available in Three sizes 14" £55.00 16" £75.00 18" £95.00

#### **Personal Ribbon Wreath**



Available in Three Sizes and Different Colours 14" £40.00 16" £50.00 18" £60.00

## **White Based Wreath**



Available in Three Sizes 14" £65.00 16" £85.00 18" £105.00





Modern Cluster Wreath
Available in Three Sizes & Different Colours
14" £55.00
16" £75.00
18" £95.00





Classic White Based Wreath Available in Three Sizes & Different Colours 14" £65.00 16" £75.00 18" £95.00



Classic White Based Wreath Available in Three Sizes 14" £65.00 16" £75.00 18" £95.00





# Hearts

#### **Classic White Ribbon Heart Made Personal**



## **Colourful Textured Heart**







Modern Double Heart Available in One Size Only & Different Colours £250.00

## **Luxury Pink Rose Heart**



Luxury Rose Heart Available in Three Sizes & Different Colours 12" £125.00 14" £205.00 16" £255.00

## **Luxury Red Rose Heart**





# **Pretty White Open Heart**



# For A Loving Gardener



Available in Three Sizes and Different Colours 14" £95.00 16" £125.00 18" £155.00

# **Woodland Heart**



Available in Three Sizes 14" £60.00 16" £85.00 18" £95.00





## **Spring Double Heart**



**Available in Different Colours Only One Size £175.00** 





Modern Cluster Heart Available in Three Sizes & Different Colours 14" £85.00 16" £95.00 18" £105.00

### **Personal Hedgerow Textured Heart**





# Crosses



### **Contemporary White Cross**