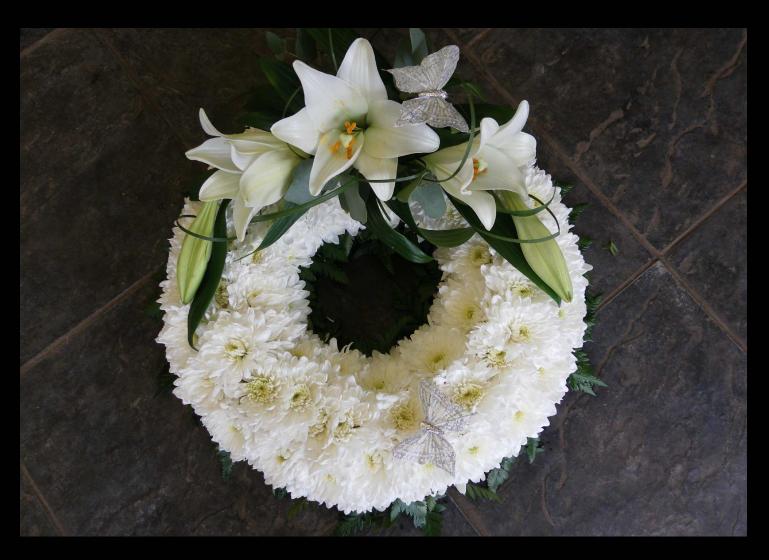

## **White Based Wreath**

Available in Three Sizes 14" £65.00 16" £85.00 18" £105.00

Modern Cluster Wreath
Available in Three Sizes & Different Colours
14" £55.00
16" £75.00
18" £95.00

Classic White Based Wreath Available in Three Sizes & Different Colours 14" £65.00 16" £75.00 18" £95.00

Classic White Based Wreath Available in Three Sizes 14" £65.00 16" £75.00 18" £95.00