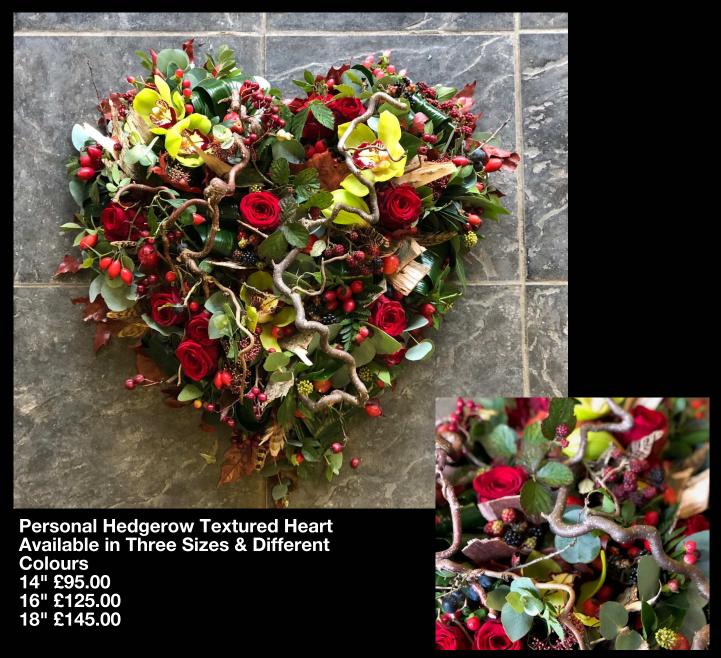

### **Classic White Ribbon Heart Made Personal**



## **Colourful Textured Heart**







Modern Double Heart Available in One Size Only & Different Colours £250.00

## **Luxury Pink Rose Heart**



Luxury Rose Heart Available in Three Sizes & Different Colours 12" £125.00 14" £205.00 16" £255.00

## **Luxury Red Rose Heart**





# **Pretty White Open Heart**



# For A Loving Gardener



Available in Three Sizes and Different Colours 14" £95.00 16" £125.00 18" £155.00

# **Woodland Heart**



Available in Three Sizes 14" £60.00 16" £85.00 18" £95.00





## **Spring Double Heart**



**Available in Different Colours Only One Size £175.00** 





Modern Cluster Heart Available in Three Sizes & Different Colours 14" £85.00 16" £95.00 18" £105.00

### **Personal Hedgerow Textured Heart**





# Crosses



### **Contemporary White Cross**



Available in Five Sizes and Different Colours 2' £105.00 3' £135.00 4' £180.00 5' £225.00 6' £270.00

#### **Classic Red Rose Cross**



Available in Five Sizes and Different Colour Roses 2' £120.00 3' £180.00 4' £240.00 5' £300.00 6' £360.00

#### **Classic white Cross**



Available in Four Sizes and Different Colour Roses 2' £70.00 3' £105.00 4' £140.00 5' £175.00 6' £210.00



# Posies



Teddy Posy Pad Available in Three Size 14" £65.00 16" £85.00 18" £105.00

## **Snow Posy**



Available in Three Sizes 10" £30.00 12" £40.00 15" £50.00





## **Spring Posy**



Available in Three Sizes 10" £30.00 12" £40.00 15" £50.00

## **Pretty Posy Pad**



Available in Three Sizes 12" £50.00 14" £80.00 18" £100.00





Pretty Posy Available i