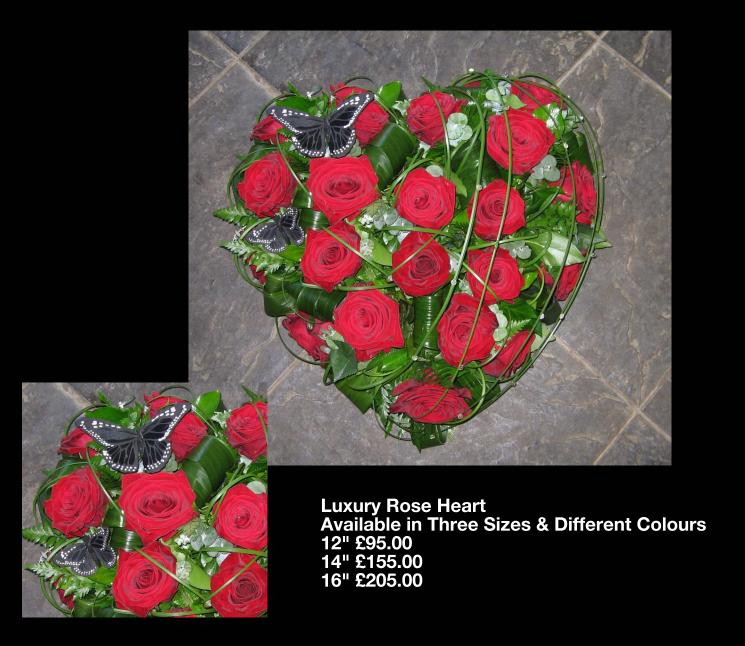

Sizes and Different Colours 14" £40.00 16" £50.00 18" £60.00

## **White Based Wreath**



Available in Three Sizes 14" £65.00 16" £85.00 18" £105.00





Modern Cluster Wreath
Available in Three Sizes & Different Colours
14" £55.00
16" £75.00
18" £95.00





Classic White Based Wreath Available in Three Sizes & Different Colours 14" £65.00 16" £75.00 18" £95.00



Classic White Based Wreath Available in Three Sizes 14" £65.00 16" £75.00 18" £95.00





# Hearts

#### **Classic White Ribbon Heart Made Personal**



## **Colourful Textured Heart**







Modern Double Heart Available in One Size Only & Different Colours £250.00

## **Luxury Pink Rose Heart**



Luxury Rose Heart Available in Three Sizes & Different Colours 12" £125.00 14" £205.00 16" £255.00

## **Luxury Red Rose Heart**





# **Pretty White Open Heart**



# For A Loving Gardener



Available in Three Sizes and Different Colours 14" £95.00 16" £125.00 18" £155.00

# **Woodland Heart**



Available in Three Sizes 14" £60.00 16" £85.00 18" £95.00





## **Spring Double Heart**



**Available in Different Colours Only One Size £175.00** 





Modern Cluster Heart Available in Three Sizes & Different Colours 14" £85.00 16" £95.00 18" £105.00

### **Personal Hedgerow Textured Heart**





# Crosses



### **Contemporary White Cross**



Available in Five Sizes and Different Colours 2' £105.00 3' £135.00 4' £180.00 5' £225.00 6' £270.00

#### **Classic Red Rose Cross**



Available in Five Sizes and Different Colour Roses 2' £120.00 3' £180.00 4' £240.00 5' £300.00 6' £360.00

#### **Classic white Cross**



A