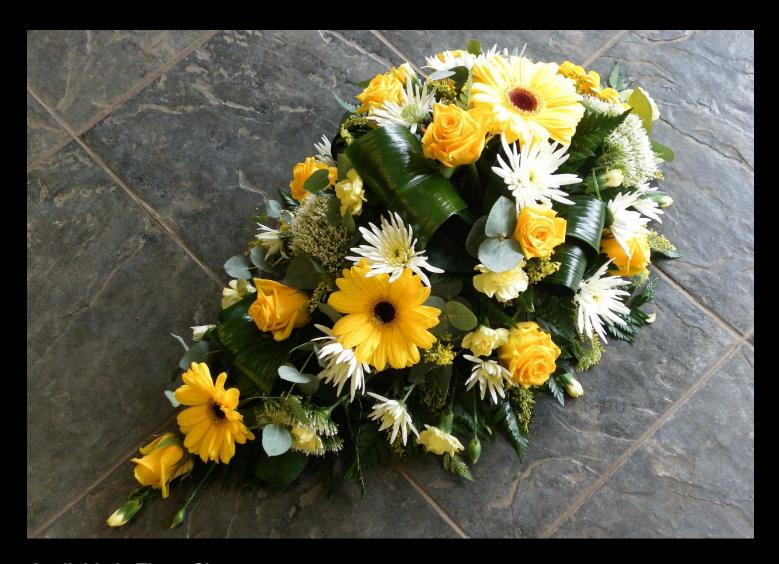

#### **Red Rose Coffin Spray**

Available in 2 to 7 Feet and Any Colour Roses £55.00 a Foot