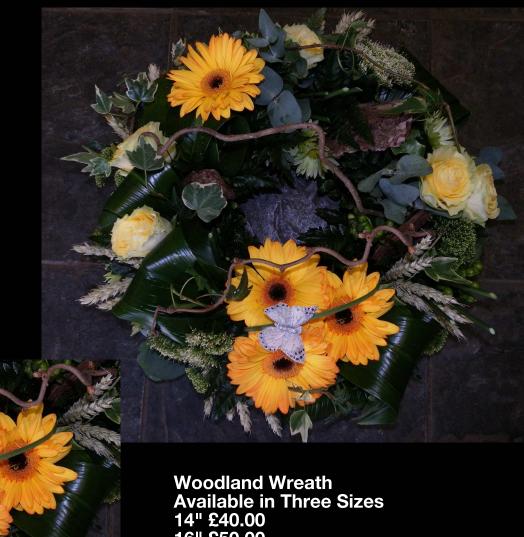

## woodland wreath

Woodland Wreath Available in Three Sizes 14" £40.00 16" £50.00 18" £60.00