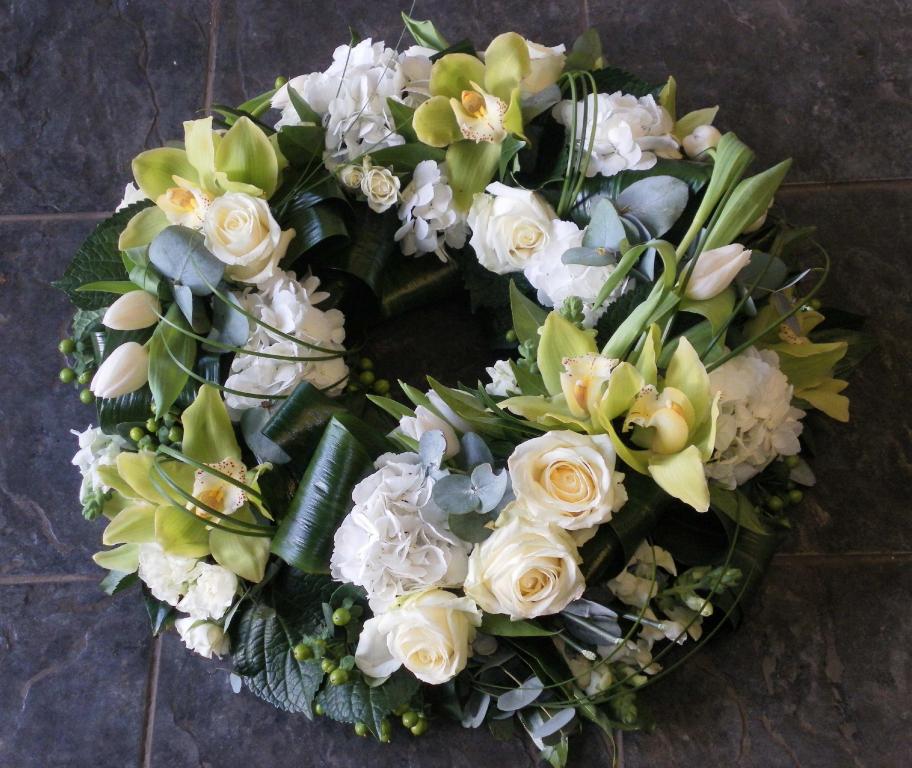

## **White Based Wreath**

Available in Three Sizes 14" £65.00 16" £85.00 18" £105.00

Modern Cluster Wreath
Available in Three Sizes & Different Colours
14" £55.00
16" £75.00
18" £95.00

Classic White Based Wreath Available in Three Sizes & Different Colours 14" £65.00 16" £75.00 18" £95.00

Classic White Based Wreath Available in Three Sizes 14" £65.00 16" £75.00 18" £95.00