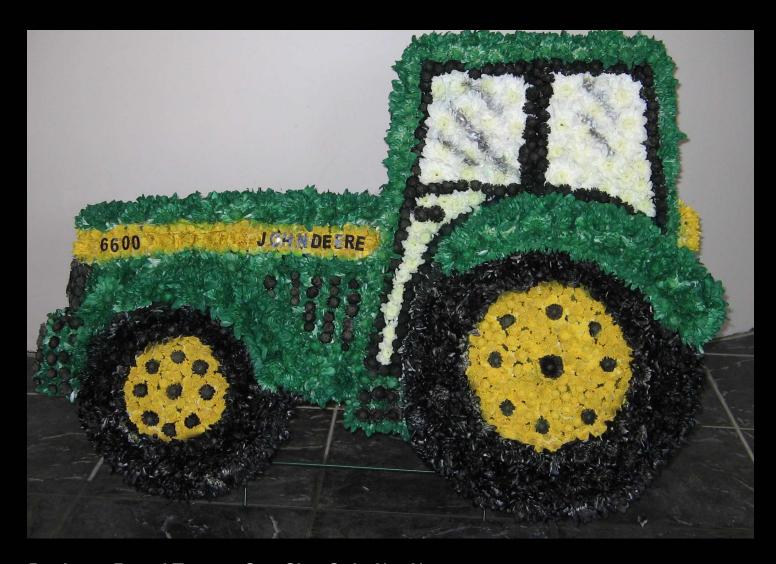

#### **John Deere Tractor**

Designer Board Tractor One Size Only 2' x 3' £250.00 Any Design Possible