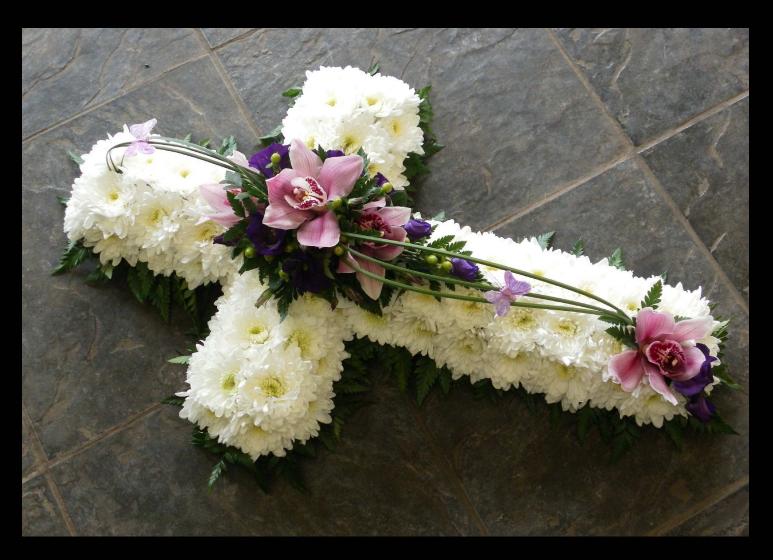

### **Contemporary White Cross**

Available in Five Sizes and Different Colours 2' £105.00 3' £135.00 4' £180.00 5' £225.00 6' £270.00