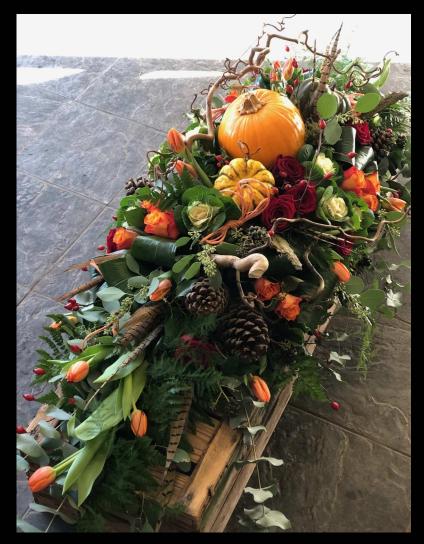

# **Summer Country Coffin Spray**

Summer Coffin Spray a Pretty Spray Available in 3 to 7 Feet £60.00 a Foot