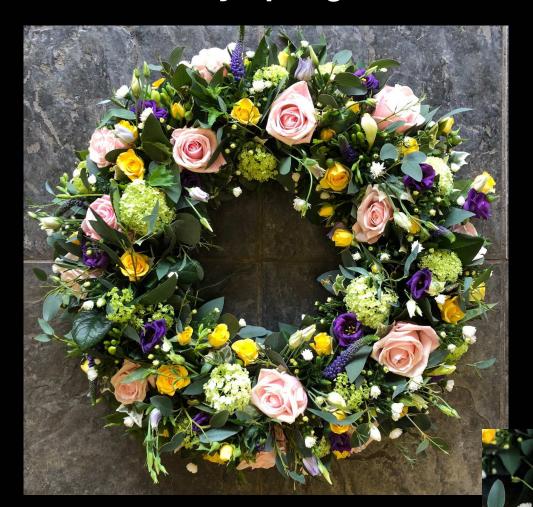

# **Pretty Spring colours Wreath**

Pretty Spring colours Wreath Available in Three sizes 14" £55.00 16" £75.00 18" £95.00