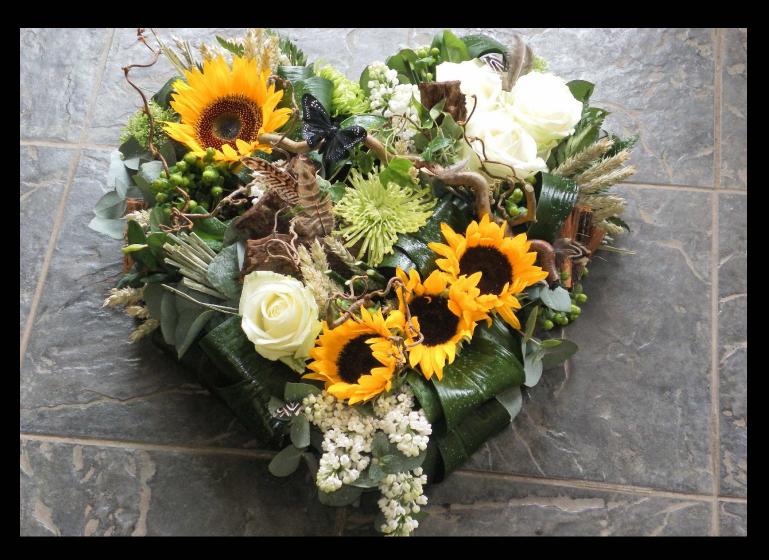

r Wreath
Available in Three Sizes & Different Colours
14" £55.00
16" £75.00
18" £95.00





Classic White Based Wreath Available in Three Sizes & Different Colours 14" £65.00 16" £75.00 18" £95.00



Classic White Based Wreath Available in Three Sizes 14" £65.00 16" £75.00 18" £95.00





# Hearts

#### **Classic White Ribbon Heart Made Personal**



## **Colourful Textured Heart**







Modern Double Heart Available in One Size Only & Different Colours £250.00

## **Luxury Pink Rose Heart**



Luxury Rose Heart Available in Three Sizes & Different Colours 12" £125.00 14" £205.00 16" £255.00

## **Luxury Red Rose Heart**





# **Pretty White Open Heart**



# For A Loving Gardener



Available in Three Sizes and Different Colours 14" £95.00 16" £125.00 18" £155.00

# **Woodland Heart**



Available in Three Sizes 14" £60.00 16" £85.00 18" £95.00





## **Spring Double Heart**



**Available in Different Colours Only One Size £175.00** 





Modern Cluster Heart Available in Three Sizes & Different Colours 14" £85.00 16" £95.00 18" £105.00

### **Personal Hedgerow Textured Heart**





# Crosses



### **Contemporary White Cross**



Available in Five Sizes and Different Colours 2' £105.00 3' £135.00 4' £180.00 5' £225.00 6' £270.00

#### **Classic Red Rose Cross**



Available in Five Sizes and Different Colour Roses 2' £120.00 3' £180.00 4' £240.00 5' £300.00 6' £360.00

#### **Classic white Cross**



Available in Four Sizes and Different Colour Roses 2' £70.00 3' £105.00 4' £140.00 5' £175.00 6' £210.00



# Posies



Teddy Posy Pad Available in Three Size 14" £65.00