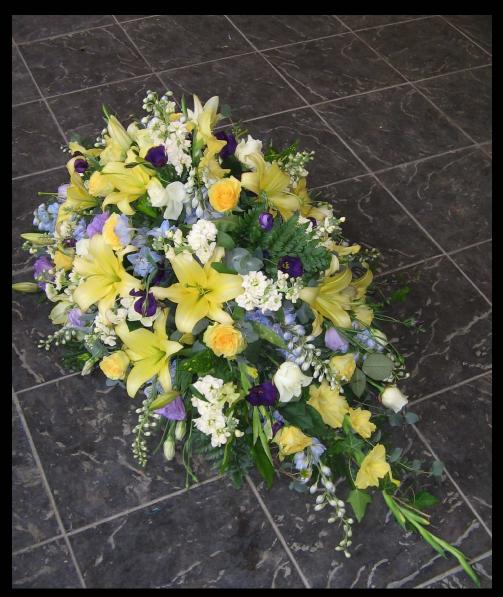

#### **Cottage Garden Coffin Spray**

Available in 3 to 7 Feet £45. 00 a Foot

Lily and Rose Spray. Available in 2 to 6 Feet £45.00 a Foot