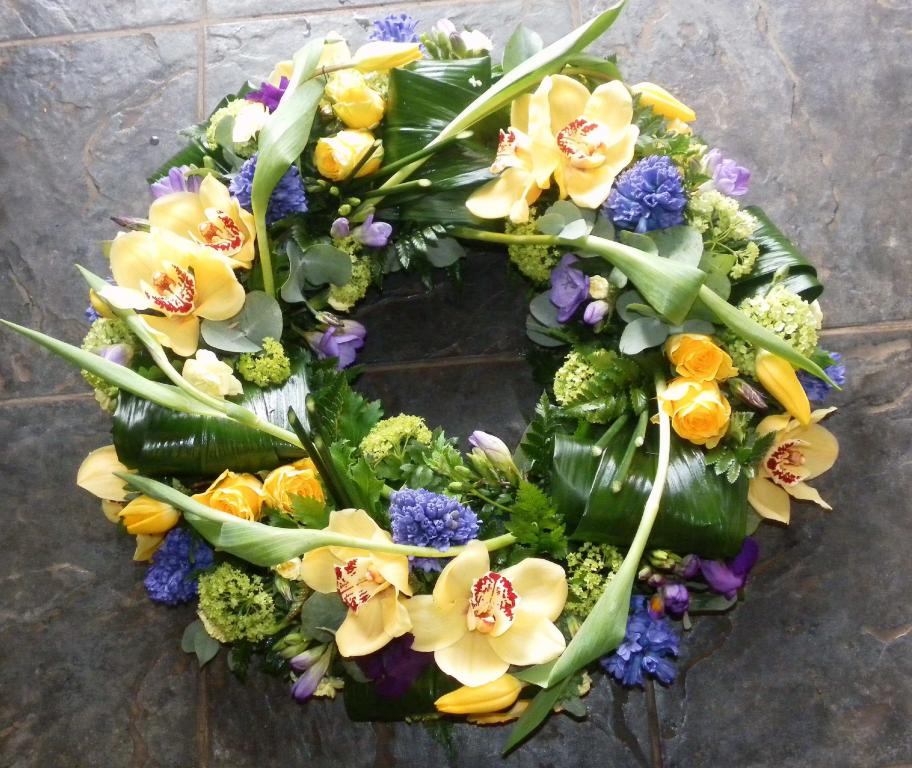

# Wreaths

Hot Pink Wreath Available in Three Sizes & Different Colours 14" £60.00 16" £80.00 18" £100.00

Spring Wreath Available in Three sizes 14" £65.00 16" £85.00 18" £120.00

Regal White Wreath Available in Three Sizes 14" £75.00 16" £95.00 18" £145.00