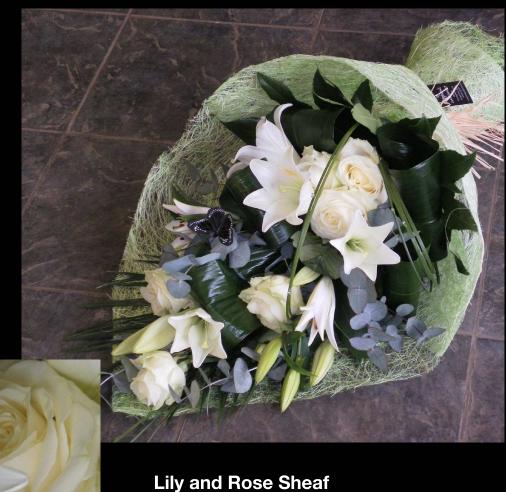

# Sheafs

Lily and Rose Sheaf Available in 3 Size and Any Colour Small £50.00 Medium £60.00 Large £70.00