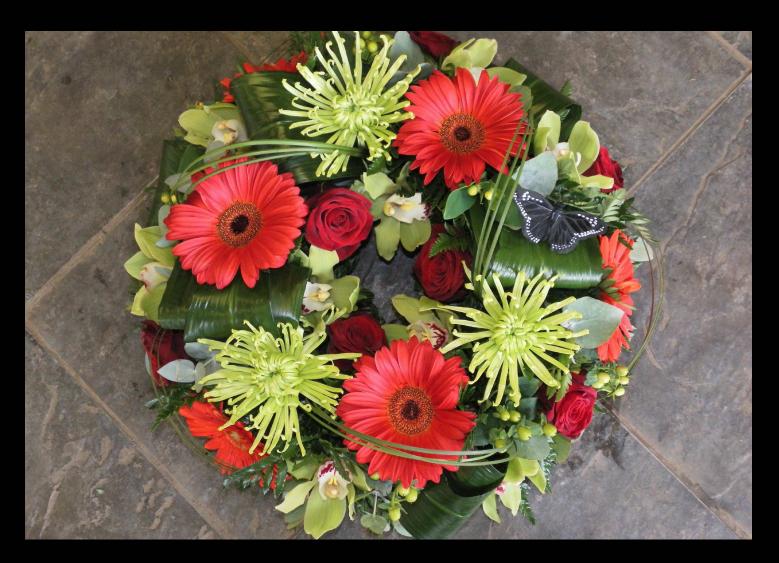

## **Red and Lime Green Wreath**

Available in Three Sizes 14" £40.00 16" £65.00 18" £85.00