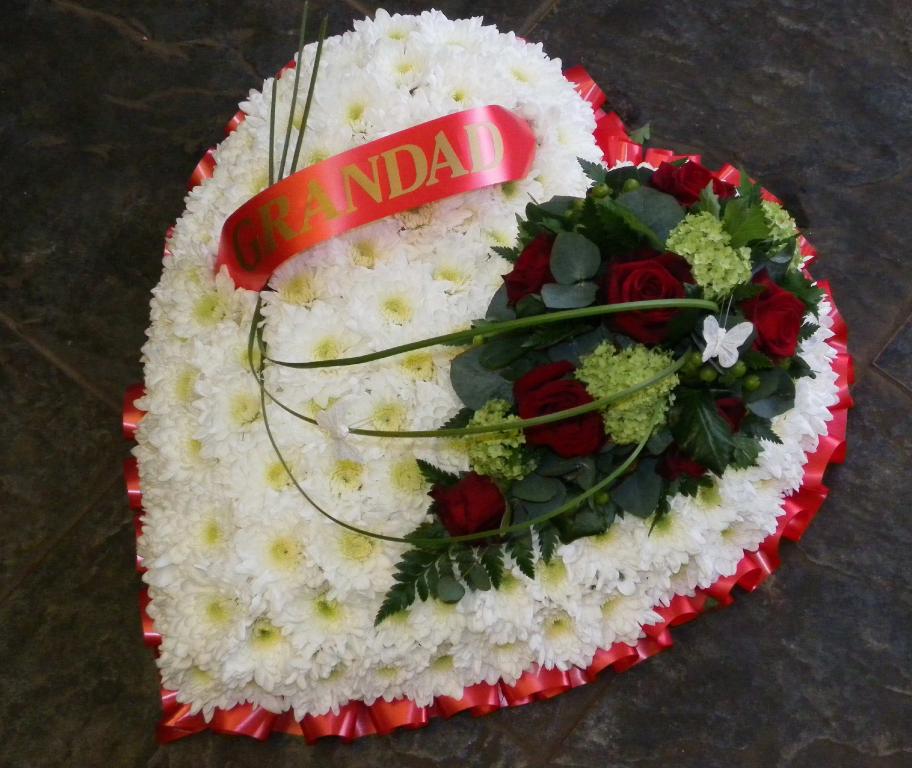

0
16" £75.00
18" £95.00





Classic White Based Wreath Available in Three Sizes & Different Colours 14" £65.00 16" £75.00 18" £95.00



Classic White Based Wreath Available in Three Sizes 14" £65.00 16" £75.00 18" £95.00





# Hearts

#### **Classic White Ribbon Heart Made Personal**



## **Colourful Textured Heart**







Modern Double Heart Available in One Size Only & Different Colours £250.00

## **Luxury Pink Rose Heart**



Luxury Rose Heart Available in Three Sizes & Different Colours 12" £125.00 14" £205.00 16" £255.00

## **Luxury Red Rose Heart**





# **Pretty White Open Heart**



# For A Loving Gardener



Available in Three Sizes and Different Colours 14" £95.00 16" £125.00 18" £155.00

# **Woodland Heart**



Available in Three Sizes 14" £60.00 16" £85.00 18" £95.00





## **Spring Double Heart**



**Available in Different Colours Only One Size £175.00** 





Modern Cluster Heart Available in Three Sizes & Different Colours 14" £85.00 16" £95.00 18" £105.00

### **Personal Hedgerow Textured Heart**





# Crosses



### **Contemporary White Cross**



Available in Five Sizes and Different Colours 2' £105.00 3' £135.00 4' £180.00 5' £225.00 6' £270.00

#### **Classic Red Rose Cross**



Available in Five Sizes and Different Colour Roses 2' £120.00 3' £180.00 4' £240.00 5' £300.00 6' £360.00

#### **Classic white Cross**



Available in Four Sizes and Different Colour Roses 2' £70.00 3' £105.00 4' £140.00 5' £175.00 6' £210.00



# Posies



Teddy Posy Pad Available in Three Size 14" £65.00 16" £85.00 18" £105.00

## **Snow Posy**



Available in Three