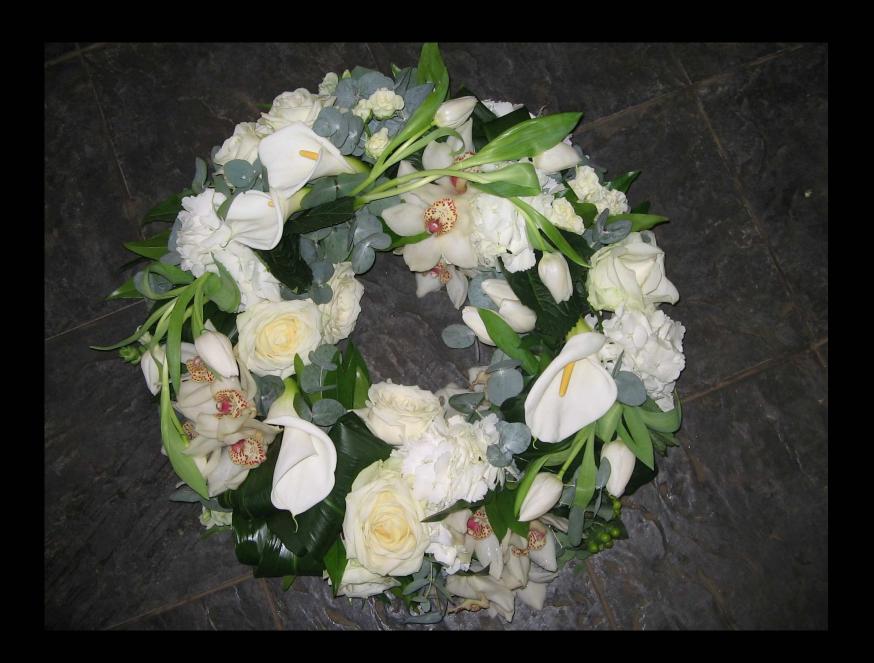

# Wreaths

Hot Pink Wreath Available in Three Sizes & Different Colours 14" £60.00 16" £80.00 18" £100.00

Spring Wreath Available in Three sizes 14" £65.00 16" £85.00 18" £120.00

Regal White Wreath Available in Three Sizes 14" £75.00 16" £95.00 18" £145.00