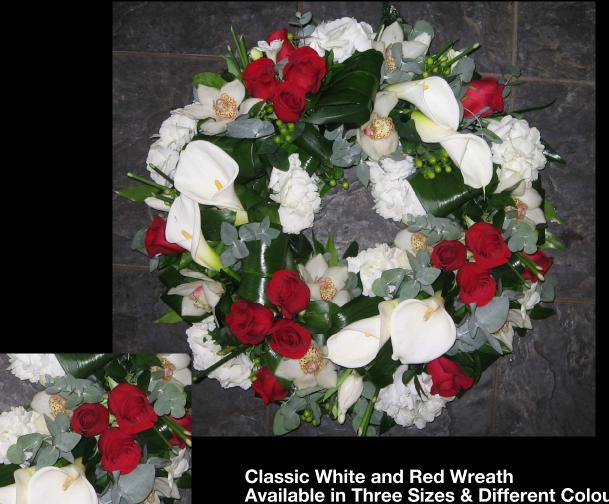

Classic White and Red Wreath Available in Three Sizes & Different Colours 14" £75.00 16" £95.00 18" £125.00