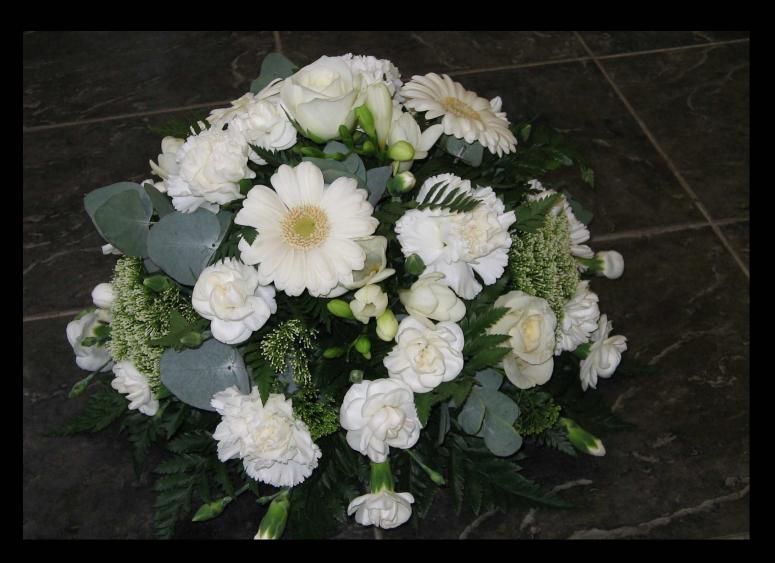

£85.00 18" £95.00





## **Spring Double Heart**



**Available in Different Colours Only One Size £175.00** 





Modern Cluster Heart Available in Three Sizes & Different Colours 14" £85.00 16" £95.00 18" £105.00

### **Personal Hedgerow Textured Heart**





# Crosses



### **Contemporary White Cross**



Available in Five Sizes and Different Colours 2' £105.00 3' £135.00 4' £180.00 5' £225.00 6' £270.00

#### **Classic Red Rose Cross**



Available in Five Sizes and Different Colour Roses 2' £120.00 3' £180.00 4' £240.00 5' £300.00 6' £360.00

#### **Classic white Cross**



Available in Four Sizes and Different Colour Roses 2' £70.00 3' £105.00 4' £140.00 5' £175.00 6' £210.00



# Posies



Teddy Posy Pad Available in Three Size 14" £65.00 16" £85.00 18" £105.00

## **Snow Posy**



Available in Three Sizes 10" £30.00 12" £40.00 15" £50.00





## **Spring Posy**



Available in Three Sizes 10" £30.00 12" £40.00 15" £50.00

## **Pretty Posy Pad**



Available in Three Sizes 12" £50.00 14" £80.00 18" £100.00





Pretty Posy Available in Three Sizes 10" £30.00 12" £40.00 15" £50.00

### **Country Horseshoe Cushion**



Available in Three Sizes 14" £55.00 16" £75.00 18" £95.00

## Cushion



Available in Three Sizes 14" £55.00 16" £75.00 18" £95.00



# Letters





Personal Tribute Available In Any Name or Colour £40.00 a Letter

### **Personal Name Tribute**





Personal Tribute Available In Any Name and Colour £75.00 a Letter

### **Personal Name Tribute**







# Designer Boards

## **Teddy**



Teddy One Size Only Available in Different Colours £120.00

#### **