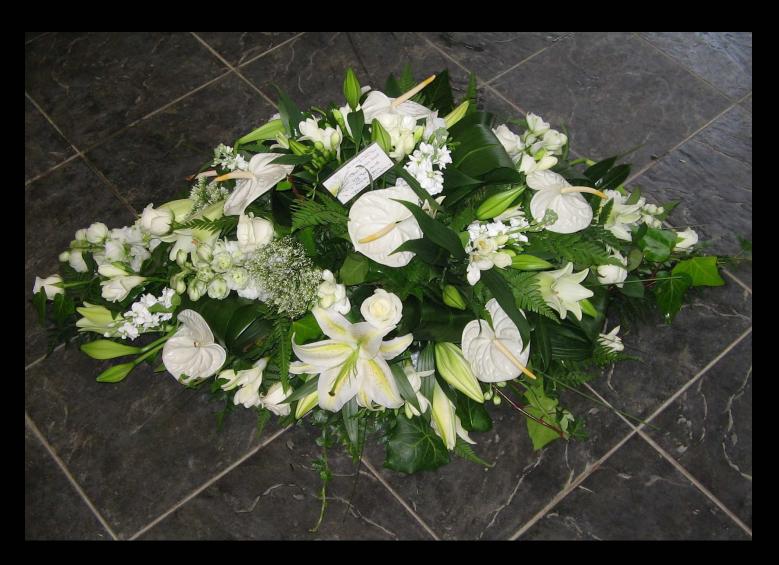

#### **Elegant White Country Coffin Spray**

Available in 3 to 7 Feet £45.00 a Foot