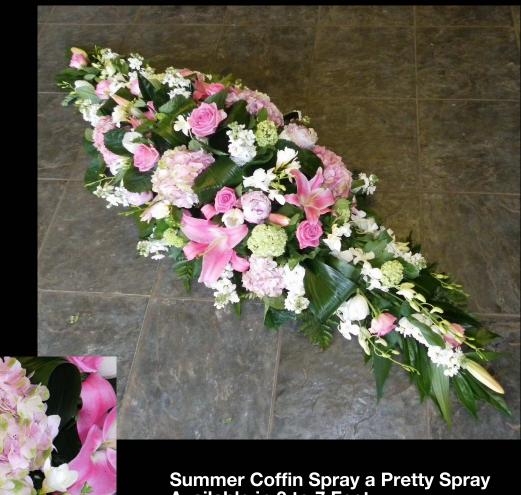

# **Summer Country Coffin Spray**

Summer Coffin Spray a Pretty Spray Available in 3 to 7 Feet £60.00 a Foot