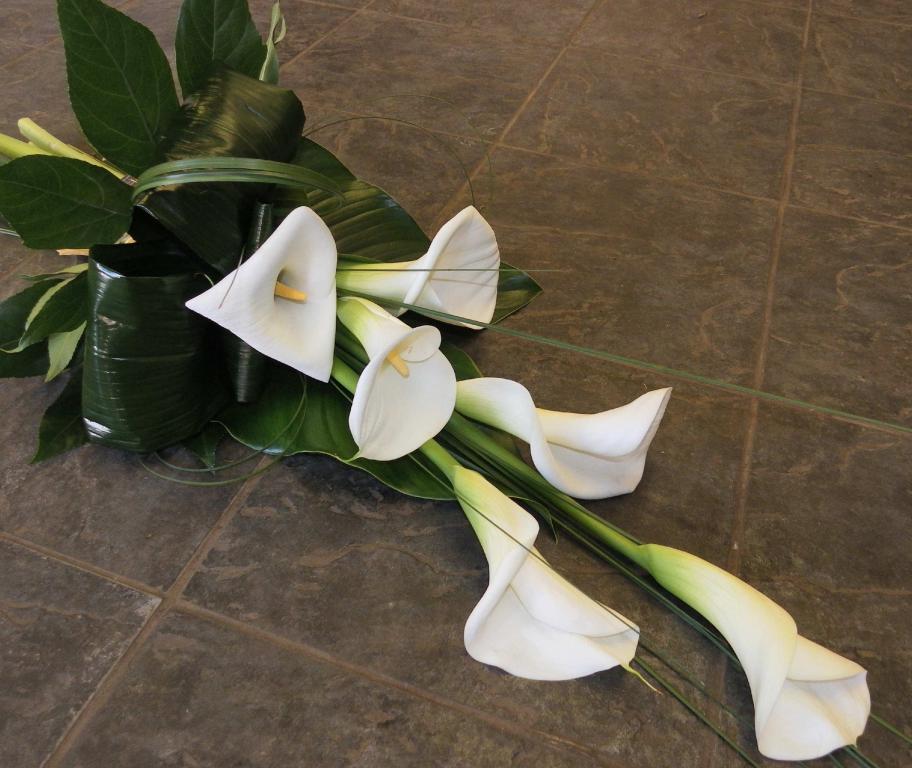

in 3 to 7 Feet £45. 00 a Foot







Lily and Rose Spray. Available in 2 to 6 Feet £45.00 a Foot

#### **Red Rose Coffin Spray**



Available in 2 to 7 Feet and Any Colour Roses £55.00 a Foot

# **White Single Ended Spray**



Available in 2 to 7 Feet £35.00 a Foot

#### **Elegant White Country Coffin Spray**



Available in 3 to 7 Feet £45.00 a Foot

# **Ended Spray**



Available in Three Size Small £50.00 Medium £70.00 Large £90.00

#### **Pretty Single Ended Spray**



Available in Three Size Small £50.00 Medium £70.00 Large £90.00

#### **Modern Sunflower Single Ended Spray**



Available in 2 to 5 Feet £40.00 a Foot

#### **Woodland Textured Coffin Spray**



# **Summer Country Coffin Spray**





Summer Coffin Spray a Pretty Spray Available in 3 to 7 Feet £60.00 a Foot



# Sheafs







Lily and Rose Sheaf Available in 3 Size and Any Colour Small £50.00 Medium £60.00 Large £70.00

# **Single Rose sheaf**



Available in One Size and Different Colour Rose £12.00

# Single Rose Sheaf



Available in One Size and Different Colour Rose £12.00

#### **Mixed flower sheaf**



Available in Three Sizes and Different Colours Small £30.00 Medium £40.00 Large £50.00



# Wreaths



Hot Pink Wreath Available in Three Sizes & Different Colours 14" £60.00 16" £80.00 18" £100.00





Spring Wreath Available in Three sizes 14" £65.00 16" £85.00 18" £120.00











Regal White Wreath Available in Three Sizes 14" £75.00 16" £95.00 18" £145.00



Classic White and Red Wreath Available in Three Sizes & Different Colours 14" £75.00 16" £95.00 18" £125.00

## **Red and Lime Green Wrea