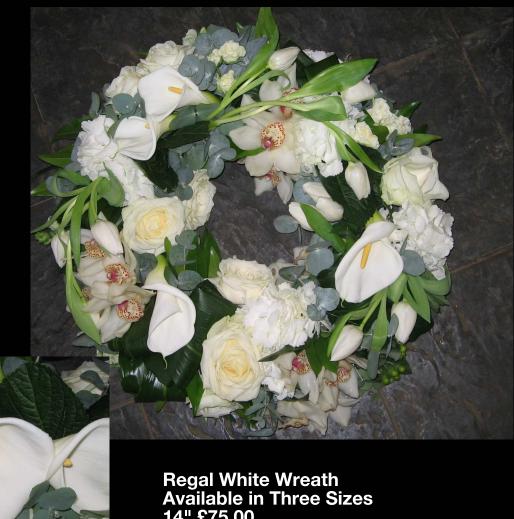

# Wreaths

Hot Pink Wreath Available in Three Sizes & Different Colours 14" £60.00 16" £80.00 18" £100.00

Spring Wreath Available in Three sizes 14" £65.00 16" £85.00 18" £120.00

Regal White Wreath Available in Three Sizes 14" £75.00 16" £95.00 18" £145.00