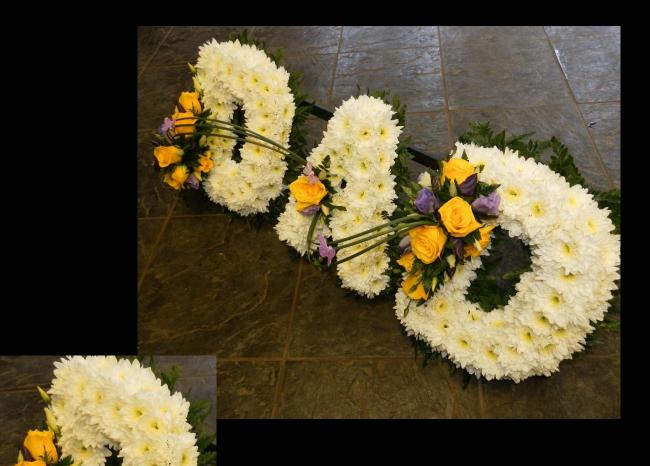

# Letters

Personal Tribute Available In Any Name or Colour £40.00 a Letter

### **Personal Name Tribute**

Personal Tribute Available In Any Name and Colour £75.00 a Letter