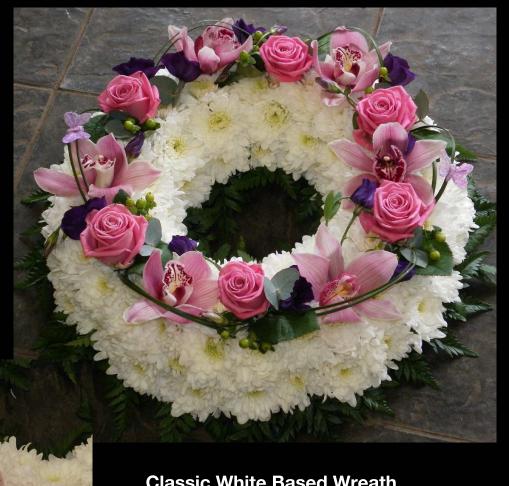

## **White Based Wreath**

Available in Three Sizes 14" £65.00 16" £85.00 18" £105.00

Modern Cluster Wreath
Available in Three Sizes & Different Colours
14" £55.00
16" £75.00
18" £95.00

Classic White Based Wreath Available in Three Sizes & Different Colours 14" £65.00 16" £75.00 18" £95.00

Classic White Based Wreath Available in Three Sizes 14" £65.00 16" £75.00 18" £95.00