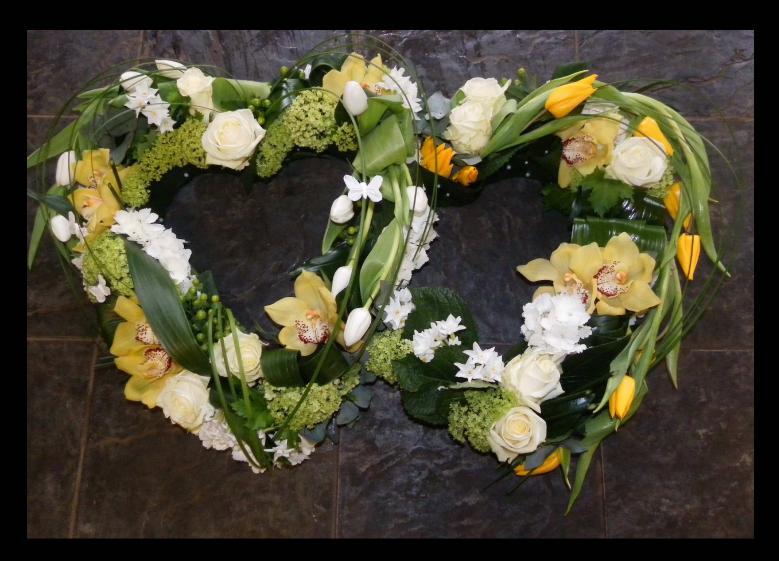

## **Spring Double Heart**

**Available in Different Colours Only One Size £175.00** 

Modern Cluster Heart Available in Three Sizes & Different Colours 14" £85.00 16" £95.00 18" £105.00