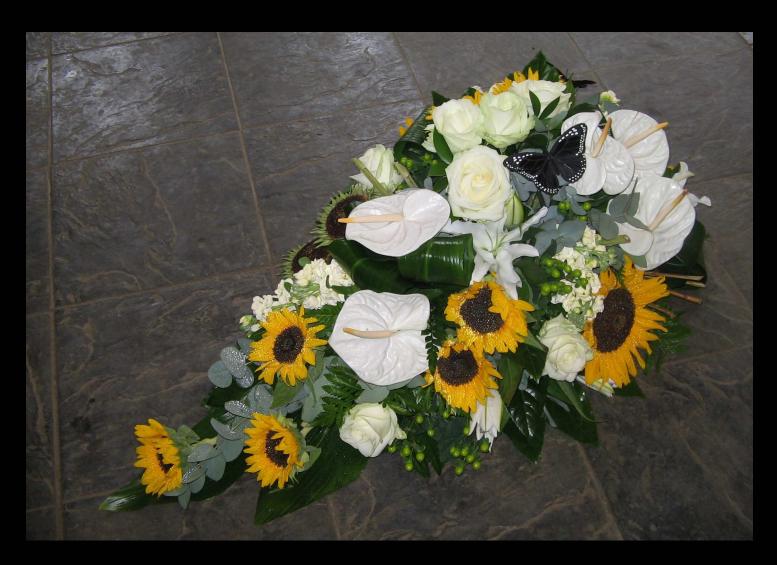

#### **Modern Sunflower Single Ended Spray**

Available in 2 to 5 Feet £40.00 a Foot