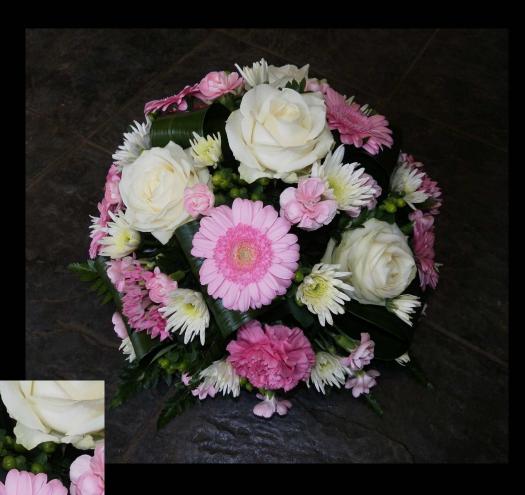

## **Pretty Posy Pad**

Available in Three Sizes 12" £50.00 14" £80.00 18" £100.00

Pretty Posy Available in Three Sizes 10" £30.00 12" £40.00 15" £50.00