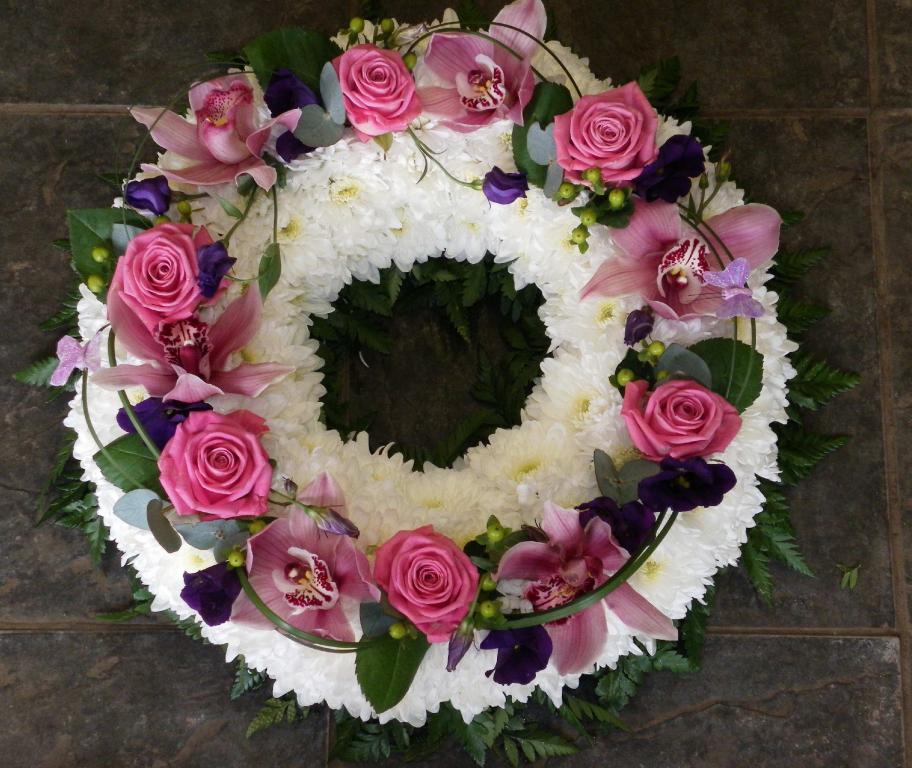

## **White Based Wreath**

Available in Three Sizes 14" £65.00 16" £85.00 18" £105.00

Modern Cluster Wreath
Available in Three Sizes & Different Colours
14" £55.00
16" £75.00
18" £95.00

Classic White Based Wreath Available in Three Sizes & Different Colours 14" £65.00 16" £75.00 18" £95.00

Classic White Based Wreath Available in Three Sizes 14" £65.00 16" £75.00 18" £95.00