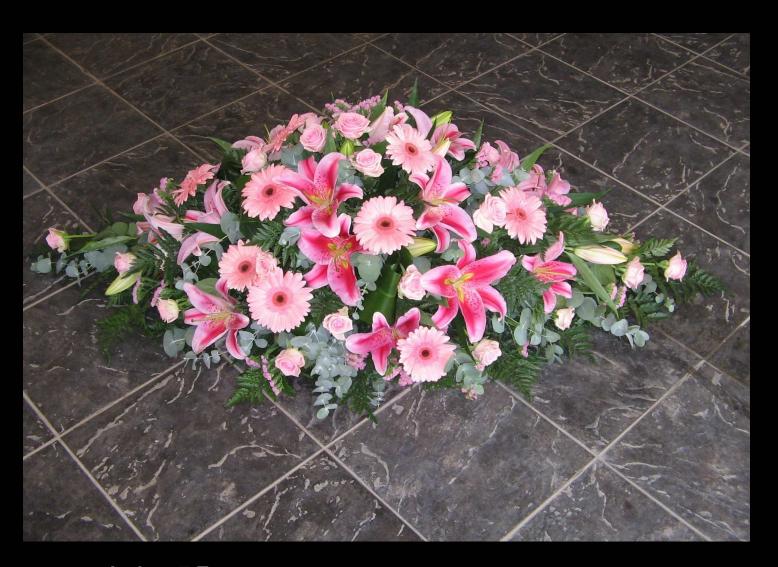

#### **Red Rose Coffin Spray**

Available in 2 to 7 Feet and Any Colour Roses £55.00 a Foot