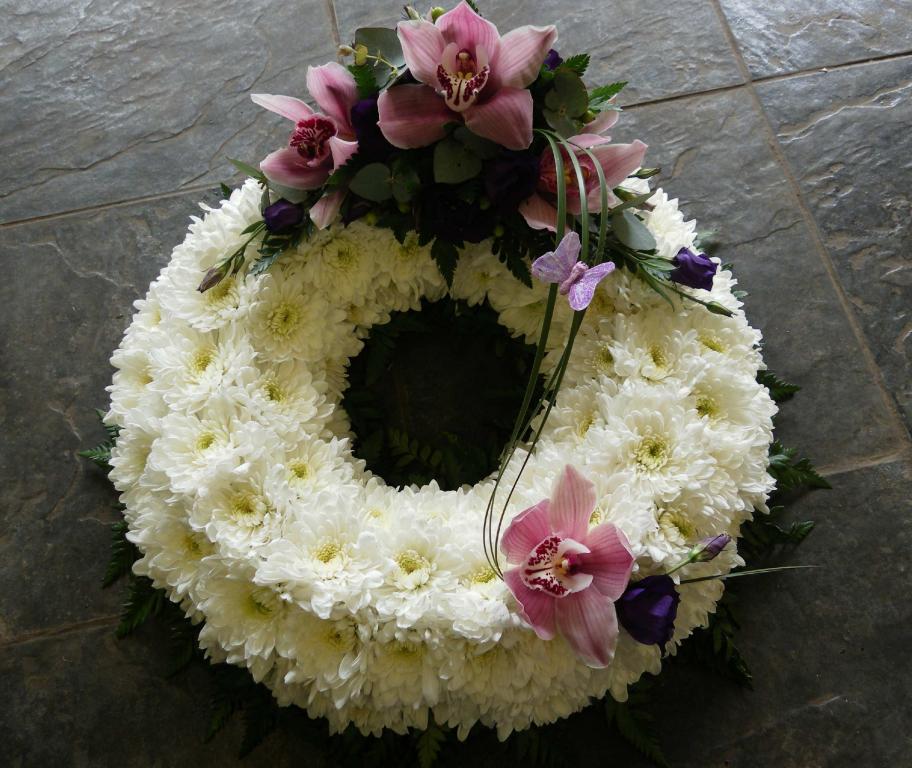

## **White Based Wreath**

Available in Three Sizes 14" £65.00 16" £85.00 18" £105.00

Modern Cluster Wreath
Available in Three Sizes & Different Colours
14" £55.00
16" £75.00
18" £95.00

Classic White Based Wreath Available in Three Sizes & Different Colours 14" £65.00 16" £75.00 18" £95.00

Classic White Based Wreath Available in Three Sizes 14" £65.00 16" £75.00 18" £95.00