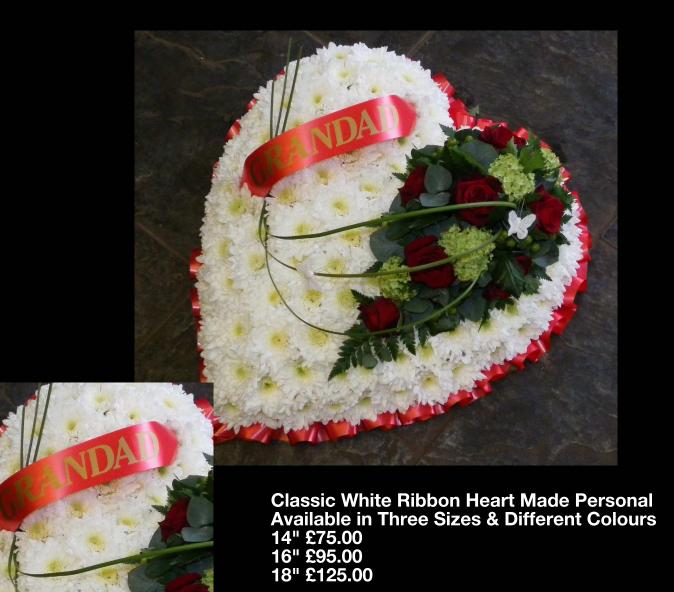

.00
16" £75.00
18" £95.00





Classic White Based Wreath Available in Three Sizes & Different Colours 14" £65.00 16" £75.00 18" £95.00



Classic White Based Wreath Available in Three Sizes 14" £65.00 16" £75.00 18" £95.00





# Hearts

#### **Classic White Ribbon Heart Made Personal**



## **Colourful Textured Heart**







Modern Double Heart Available in One Size Only & Different Colours £250.00

## **Luxury Pink Rose Heart**



Luxury Rose Heart Available in Three Sizes & Different Colours 12" £125.00 14" £205.00 16" £255.00

## **Luxury Red Rose Heart**





# **Pretty White Open Heart**



# For A Loving Gardener



Available in Three Sizes and Different Colours 14" £95.00 16" £125.00 18" £155.00

# **Woodland Heart**



Available in Three Sizes 14" £60.00 16" £85.00 18" £95.00





## **Spring Double Heart**



**Available in Different Colours Only One Size £175.00** 





Modern Cluster Heart Available in Three Sizes & Different Colours 14" £85.00 16" £95.00 18" £105.00

### **Personal Hedgerow Textured Heart**





# Crosses



### **Contemporary White Cross**



Available in Five Sizes and Different Colours 2' £105.00 3' £135.00 4' £180.00 5' £225.00 6' £270.00

#### **Classic Red Rose Cross**



Available in Five Sizes and Different Colour Roses 2' £120.00 3' £180.00 4' £240.00 5' £300.00 6' £360.00

#### **Classic white Cross**



Available in Four Sizes and Different Colour Roses 2' £70.00 3' £105.00 4' £140.00 5' £175.00 6' £210.00



# Posies



Teddy Posy Pad Available in Three Size 14" £65.00 16" £85.00 18" £105.00

## **Snow Posy**



Available in Thre