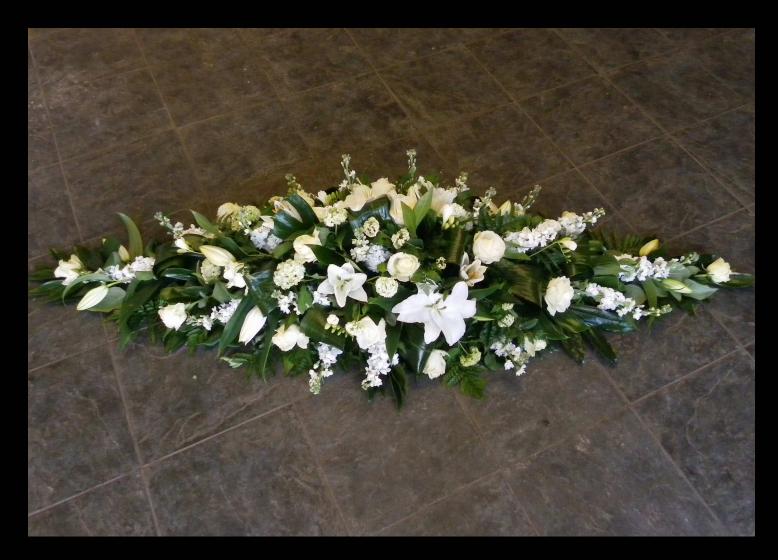

#### **Elegant White Country Coffin Spray**

Available in 3 to 7 Feet £45.00 a Foot