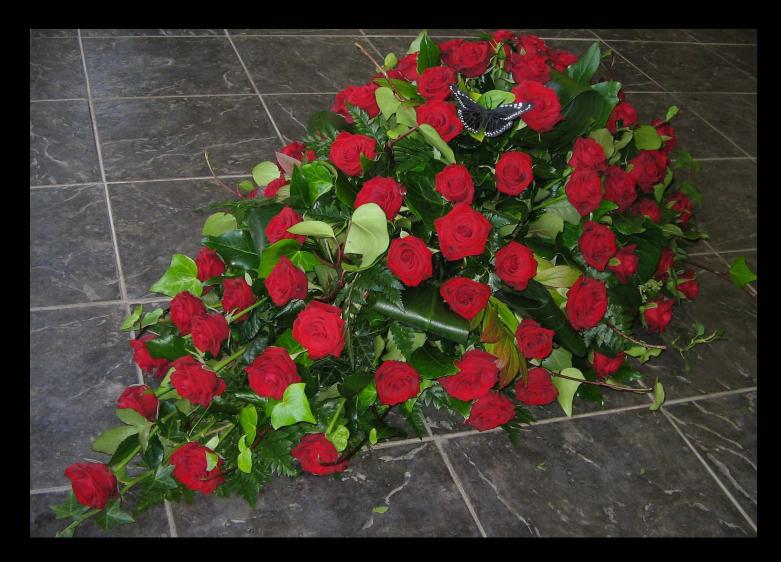

#### **Red Rose Coffin Spray**

Available in 2 to 7 Feet and Any Colour Roses £55.00 a Foot