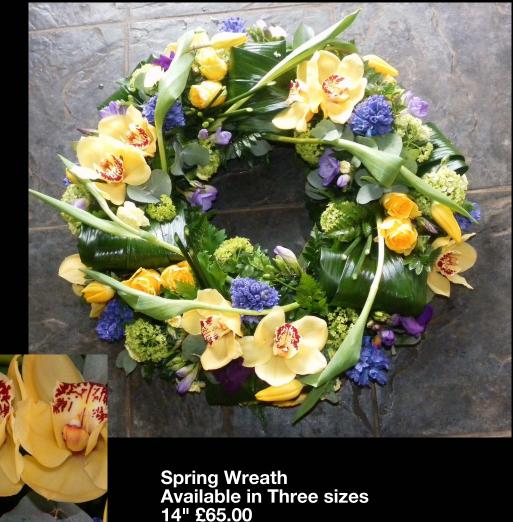

# Wreaths

Hot Pink Wreath Available in Three Sizes & Different Colours 14" £60.00 16" £80.00 18" £100.00

Spring Wreath Available in Three sizes 14" £65.00 16" £85.00 18" £120.00

Regal White Wreath Available in Three Sizes 14" £75.00 16" £95.00 18" £145.00