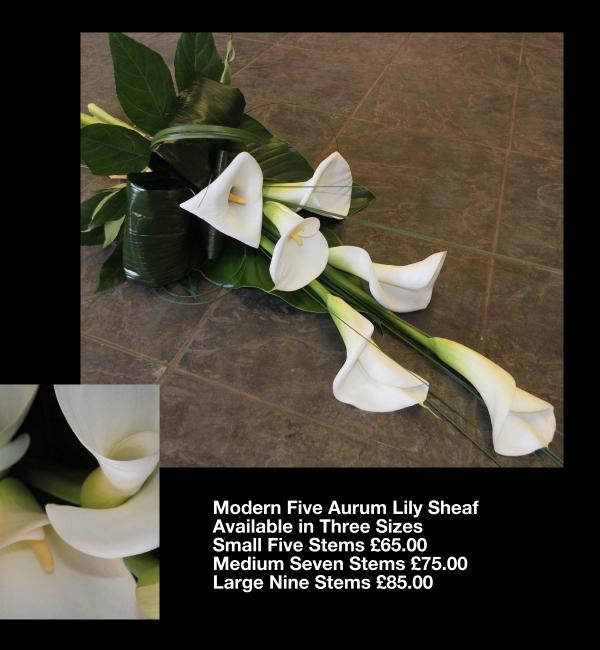

# Sheafs

Lily and Rose Sheaf Available in 3 Size and Any Colour Small £50.00 Medium £60.00 Large £70.00