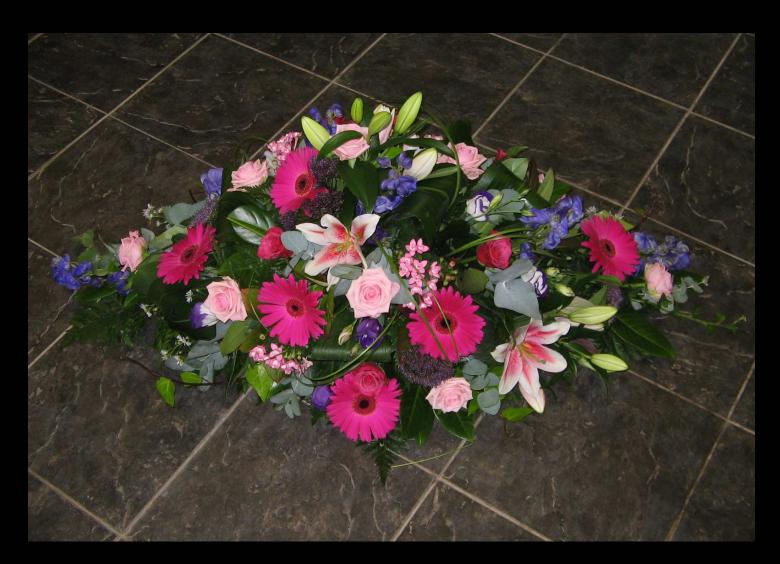

# **Summer Country Coffin Spray**

Summer Coffin Spray a Pretty Spray Available in 3 to 7 Feet £60.00 a Foot