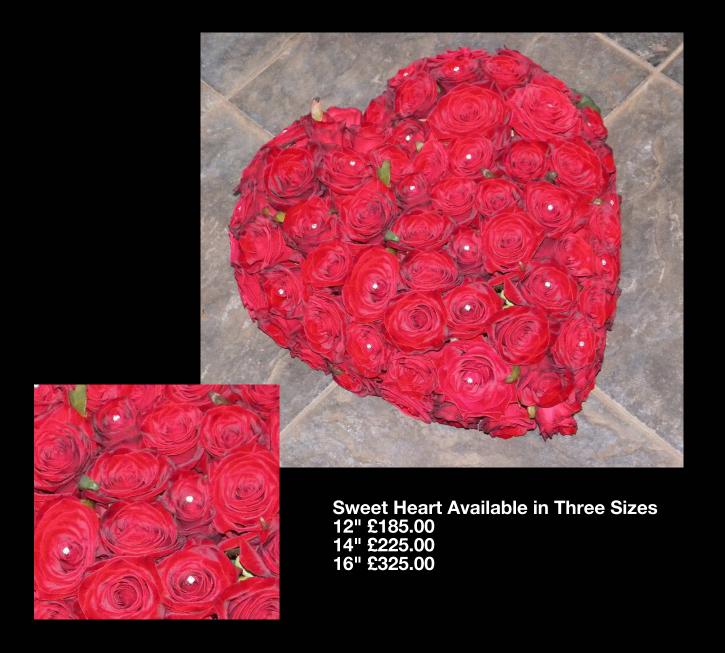

t Colours 14" £65.00 16" £75.00 18" £95.00



Classic White Based Wreath Available in Three Sizes 14" £65.00 16" £75.00 18" £95.00





# Hearts

#### **Classic White Ribbon Heart Made Personal**



## **Colourful Textured Heart**







Modern Double Heart Available in One Size Only & Different Colours £250.00

## **Luxury Pink Rose Heart**



Luxury Rose Heart Available in Three Sizes & Different Colours 12" £125.00 14" £205.00 16" £255.00

## **Luxury Red Rose Heart**





# **Pretty White Open Heart**



# For A Loving Gardener



Available in Three Sizes and Different Colours 14" £95.00 16" £125.00 18" £155.00

# **Woodland Heart**



Available in Three Sizes 14" £60.00 16" £85.00 18" £95.00





## **Spring Double Heart**



**Available in Different Colours Only One Size £175.00** 





Modern Cluster Heart Available in Three Sizes & Different Colours 14" £85.00 16" £95.00 18" £105.00

### **Personal Hedgerow Textured Heart**





# Crosses



### **Contemporary White Cross**



Available in Five Sizes and Different Colours 2' £105.00 3' £135.00 4' £180.00 5' £225.00 6' £270.00

#### **Classic Red Rose Cross**



Available in Five Sizes and Different Colour Roses 2' £120.00 3' £180.00 4' £240.00 5' £300.00 6' £360.00

#### **Classic white Cross**



Available in Four Sizes and Different Colour Roses 2' £70.00 3' £105.00 4' £140.00 5' £175.00 6' £210.00



# Posies



Teddy Posy Pad Available in Three Size 14" £65.00 16" £85.00 18" £105.00

## **Snow Posy**



Available in Three Sizes 10" £30.00 12" £40.00 15" £50.00





## **Spring Posy**



Available in Three Sizes