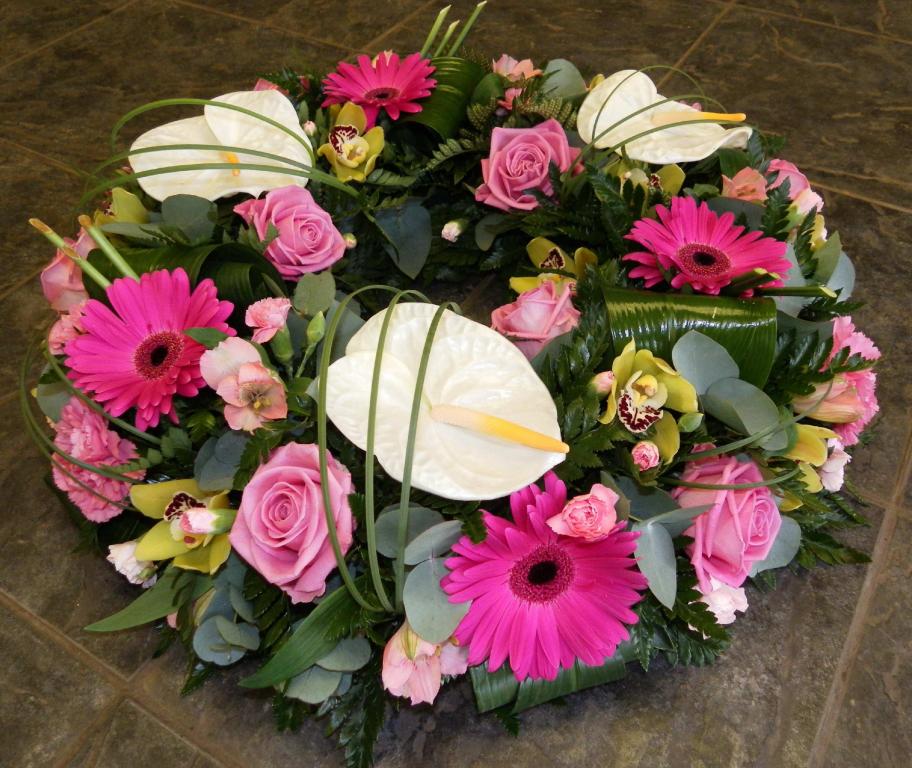

# Wreaths

Hot Pink Wreath Available in Three Sizes & Different Colours 14" £60.00 16" £80.00 18" £100.00

Spring Wreath Available in Three sizes 14" £65.00 16" £85.00 18" £120.00

Regal White Wreath Available in Three Sizes 14" £75.00 16" £95.00 18" £145.00