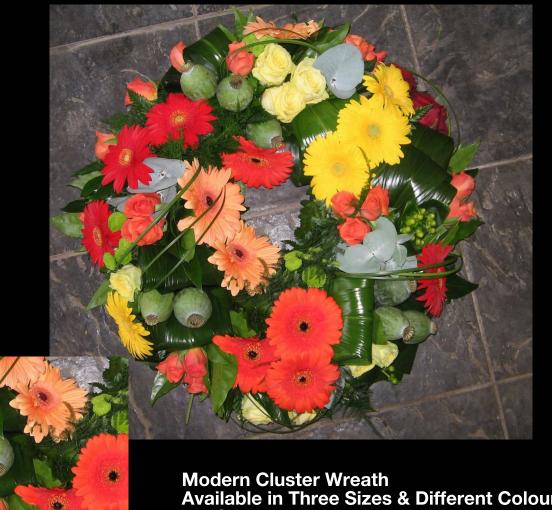

## **White Based Wreath**

Available in Three Sizes 14" £65.00 16" £85.00 18" £105.00

Modern Cluster Wreath
Available in Three Sizes & Different Colours
14" £55.00
16" £75.00
18" £95.00

Classic White Based Wreath Available in Three Sizes & Different Colours 14" £65.00 16" £75.00 18" £95.00