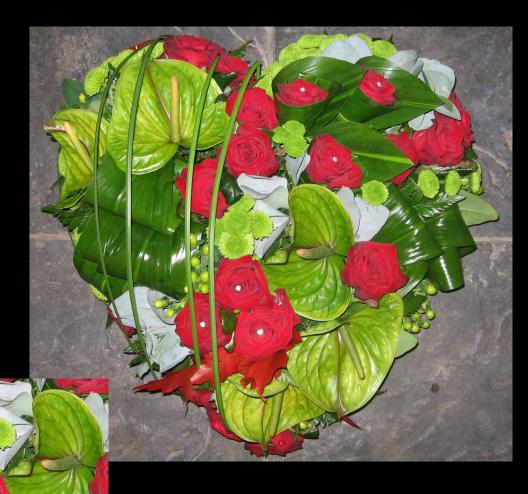

## **Colourful Textured Heart**

Modern Double Heart Available in One Size Only & Different Colours £250.00