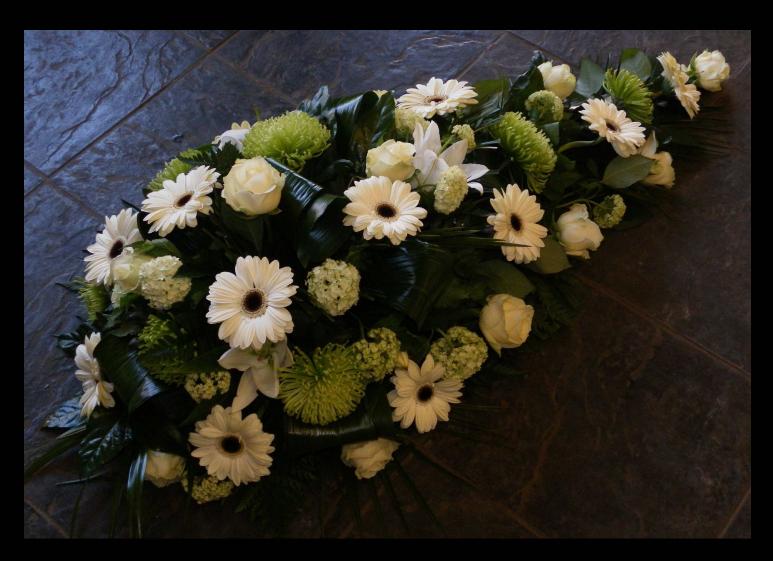

# **Summer Country Coffin Spray**

Summer Coffin Spray a Pretty Spray Available in 3 to 7 Feet £60.00 a Foot