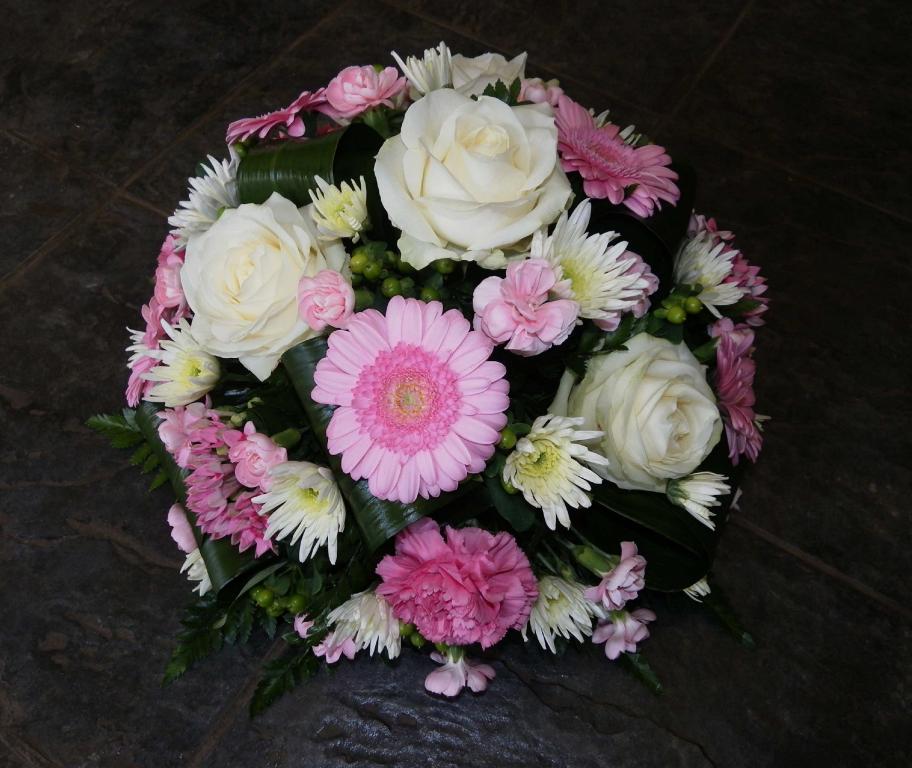

# Posies

Teddy Posy Pad Available in Three Size 14" £65.00 16" £85.00 18" £105.00

## **Pretty Posy Pad**

Available in Three Sizes 12" £50.00 14" £80.00 18" £100.00

Pretty Posy Available in Three Sizes 10" £30.00 12" £40.00 15" £50.00