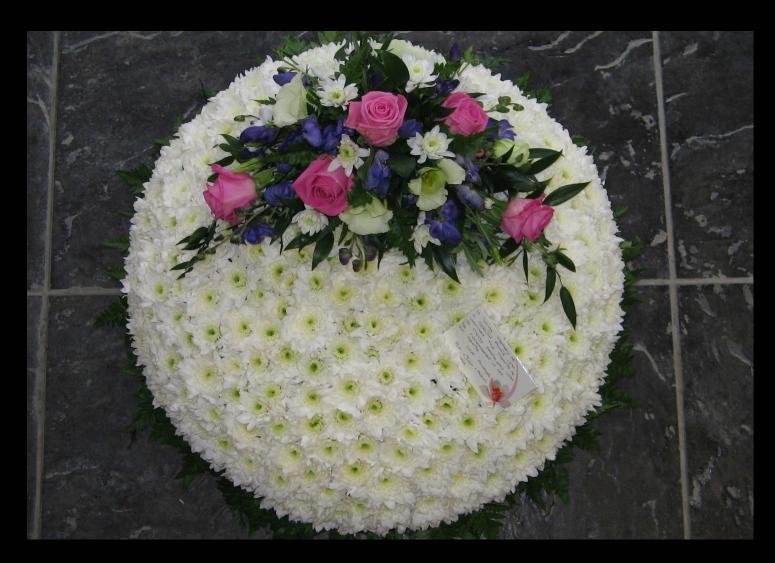

# Posies

Teddy Posy Pad Available in Three Size 14" £65.00 16" £85.00 18" £105.00

### **Country Horseshoe Cushion**

Available in Three Sizes 14" £55.00 16" £75.00 18" £95.00

## Cushion

Available in Three Sizes 14" £55.00 16" £75.00 18" £95.00